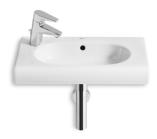

# Compact wall-hung vitreous china basin

Bowl position: Central Fixing kit: Included Installation type: Wall-hung Material: Vitreous china

Shape: Square

Taphole configuration: 1 taphole on the left

side

#### **Dimensions**

Length: 550 mm. Width: 320 mm. Height: 130 mm.