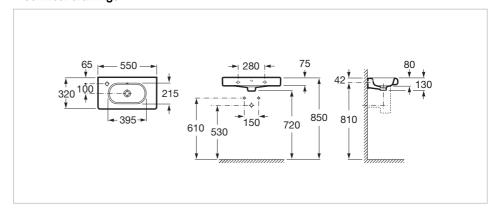

#### **Dimensions**

Length: 550 mm. Width: 320 mm. Height: 130 mm.

### **Technical drawings**