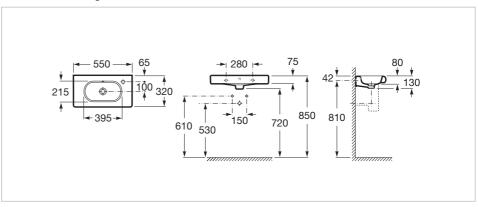

#### Dimensions

Length: 550 mm. Width: 320 mm. Height: 130 mm.

#### **Technical drawings**