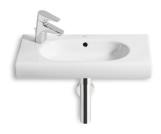

# Compact wall-hung vitreous china basin

Bowl position: Central Fixing kit: Included Installation type: Wall-hung Material: Vitreous china

Shape: Square

Taphole configuration: 1 taphole on the left

side

#### **Dimensions**

Length: 600 mm. Width: 320 mm. Height: 130 mm.