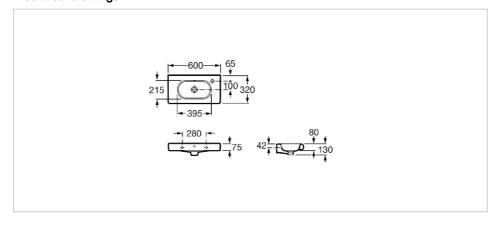

#### **Dimensions**

Length: 600 mm. Width: 320 mm. Height: 130 mm.

## **Technical drawings**