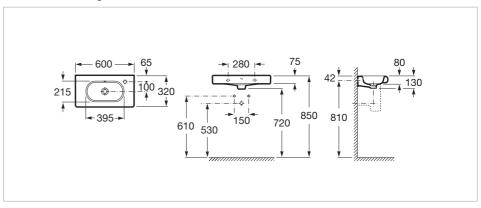

# Dimensions

Length: 600 mm. Width: 320 mm. Height: 130 mm.

#### **Technical drawings**