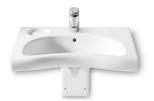

# Wall-hung vitreous china basin

Bowl position: Central Fixing kit: Included Installation type: Wall-hung Material: Vitreous china

Shape: Round

Taphole configuration: 1 taphole in the middle

#### **Dimensions**

Length: 700 mm. Width: 570 mm. Height: 180 mm.