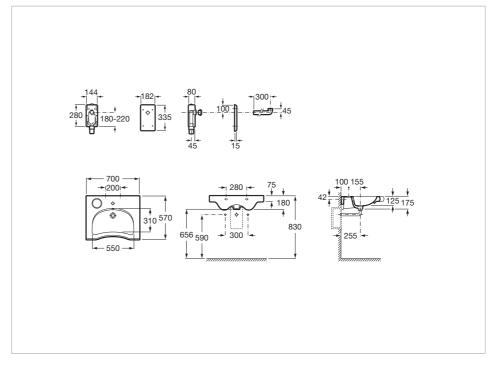

## **Technical drawings**

#### **Dimensions**

Length: 700 mm. Width: 570 mm. Height: 180 mm.