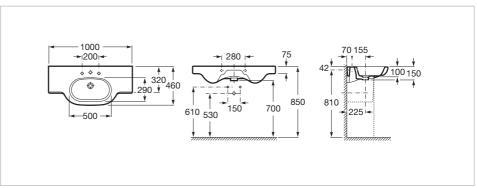

#### Colours and finishes

How to obtain the reference number Replace the ".." with the desired finish code from the list below

Dimensions

Length: 1000 mm. Width: 460 mm. Height: 150 mm.

#### **Technical drawings**