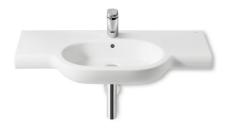

### Wall-hung vitreous china basin

Bowl position: Central Fixing kit: Included Installation type: Wall-hung Integrated shelf Material: Vitreous china Shape: Round Shelf position: On both sides Taphole configuration: 1 prepunched, 1 taphole, 1 prepunched