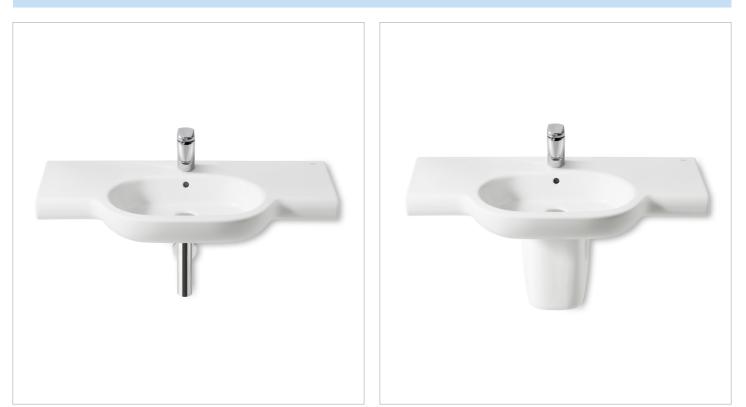

#### Optional

337240..0 Vitreous china full pedestal for basin 337241..0 Vitreous china semipedestal for basin

816291001 Towel rail for basin