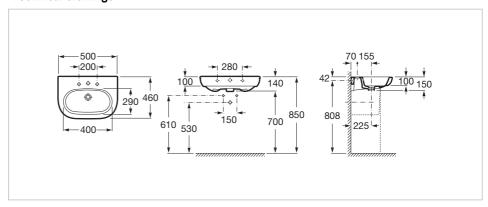

#### **Dimensions**

Length: 500 mm. Width: 460 mm. Height: 150 mm.

## **Technical drawings**

Meridian-N Ref. 327244..0