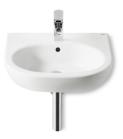

Meridian-N Ref. 327244..0

One single concept for a thousand solutions. One single concept to fulfil any need. The most versatile and global range.

# Wall-hung vitreous china basin

Bowl position: Central Fixing kit: Included Installation type: Wall-hung Material: Vitreous china

Shape: Round

Taphole configuration: 1 prepunched, 1

taphole, 1 prepunched