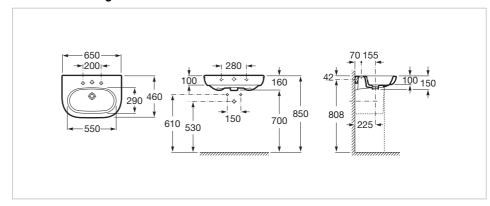

#### **Dimensions**

Length: 650 mm. Width: 460 mm. Height: 150 mm.

## **Technical drawings**

Meridian-N Ref. 327241..0