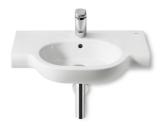

Meridian-N Ref. 327240..0

One single concept for a thousand solutions. One single concept to fulfil any need. The most versatile and global range.

# Wall-hung vitreous china basin

Bowl position: Central Fixing kit: Included Installation type: Wall-hung

Integrated shelf

Material: Vitreous china

Shape: Round

Shelf position: On both sides

Taphole configuration: 1 prepunched, 1