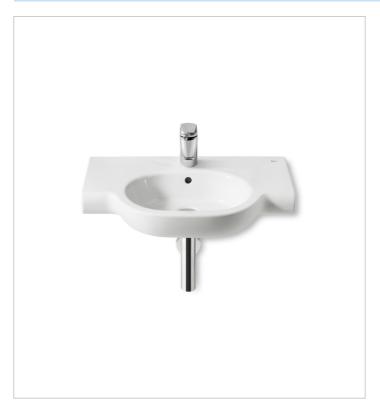

# Wall-hung vitreous china basin

Bowl position: Central Fixing kit: Included Installation type: Wall-hung

Integrated shelf

Material: Vitreous china

Shape: Round

Shelf position: On both sides

Taphole configuration: 1 prepunched, 1