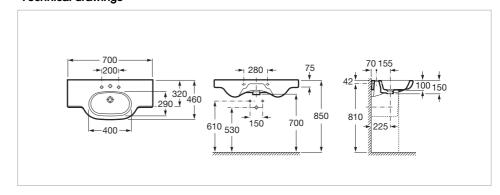

#### **Dimensions**

Length: 700 mm. Width: 460 mm. Height: 150 mm.

## Technical drawings

Meridian-N Ref. 327240..0