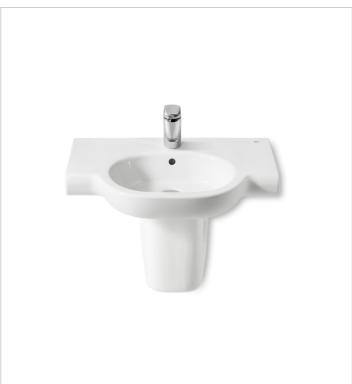

### Optional

337240..0 Vitreous china full pedestal for basin 337241..0 Vitreous china semipedestal for

basin

816291001 Towel rail for basin