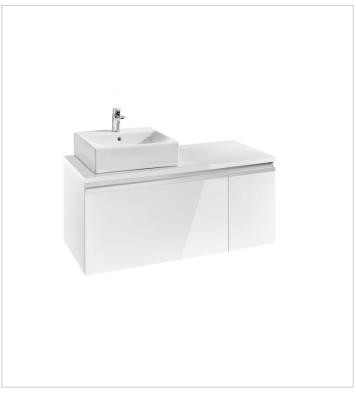

# Heima

Ref. 856916... + 856915... + 856923...

The collection of furniture for over countertop basins by Roca. Its inner drawers are perfect for keeping small objects safe, while its modules with mobile trays allow the storage of bigger objects. The space saving syphon and the soft-close system for its doors and drawers make it a practical and complete collection.

# Base unit for over countertop left hand basin

Basin position: Left

Basin type: Bowl / On countertop Closing and opening system: Soft close

drawers

Doors and drawers combination: 2 drawers

Furniture configuration: Drawers

Installation type: Wall-hung, Wall-hung with

legs

Internal dividers
Internal drawers: 1
Material: Chipboard

Space-saving waste included

Tap position: On the basin, On the wall