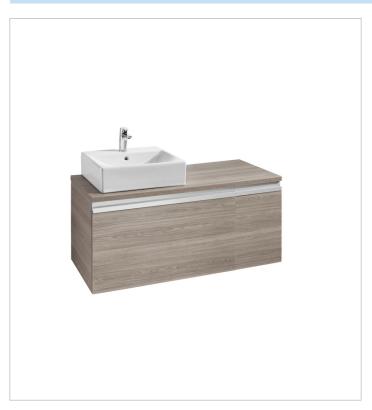

# Heima

Ref. 856916... + 856915... + 856923...

The collection of furniture for over countertop basins by Roca. Its inner drawers are perfect for keeping small objects safe, while its modules with mobile trays allow the storage of bigger objects. The space saving syphon and the soft-close system for its doors and drawers make it a practical and complete collection.

# Base unit for over countertop left hand basin

Basin position: Left

Basin type: Bowl / On countertop Closing and opening system: Soft close

drawers

Doors and drawers combination: 2 drawers

Furniture configuration: Drawers

Installation type: Wall-hung, Wall-hung with

legs

Internal dividers
Internal drawers: 1
Material: Chipboard

Space-saving waste included

Tap position: On the basin, On the wall

#### **Dimensions**

Length: 1100 mm. Width: 500 mm. Height: 500 mm.