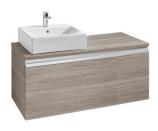

# Heima

Ref. 856916... + 856915... + 856923...

The collection of furniture for over countertop basins by Roca. Its inner drawers are perfect for keeping small objects safe, while its modules with mobile trays allow the storage of bigger objects. The space saving syphon and the soft-close system for its doors and drawers make it a practical and complete collection.

# Base unit for over countertop left hand basin

Basin position: Left

Basin type: Bowl / On countertop Closing and opening system: Soft close

drawers

Doors and drawers combination: 2 drawers

Furniture configuration: Drawers

Installation type: Wall-hung, Wall-hung with

legs

Internal dividers
Internal drawers: 1
Material: Chipboard

Space-saving waste included

Tap position: On the basin, On the wall

#### **Dimensions**

Length: 1100 mm. Width: 500 mm. Height: 500 mm.