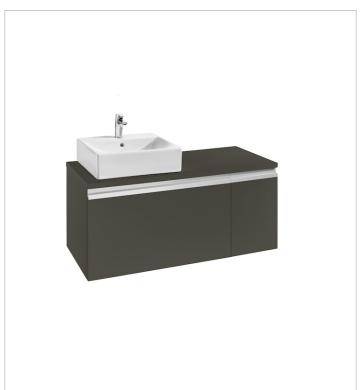

# Heima

Ref. 856916... + 856915... + 856923...

The collection of furniture for over countertop basins by Roca. Its inner drawers are perfect for keeping small objects safe, while its modules with mobile trays allow the storage of bigger objects. The space saving syphon and the soft-close system for its doors and drawers make it a practical and complete collection.

# Base unit for over countertop left hand basin

Basin position: Left

Basin type: Bowl / On countertop Closing and opening system: Soft close

drawers

Doors and drawers combination: 2 drawers

Furniture configuration: Drawers

Installation type: Wall-hung, Wall-hung with

legs

Internal dividers
Internal drawers: 1
Material: Chipboard

Space-saving waste included

Tap position: On the basin, On the wall

#### **Dimensions**

Length: 1100 mm. Width: 500 mm. Height: 500 mm.