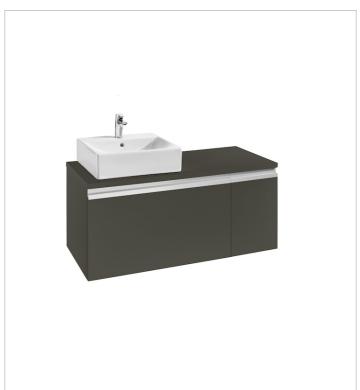

# Heima

Ref. 856916... + 856915... + 856923...

The collection of furniture for over countertop basins by Roca. Its inner drawers are perfect for keeping small objects safe, while its modules with mobile trays allow the storage of bigger objects. The space saving syphon and the soft-close system for its doors and drawers make it a practical and complete collection.

# Base unit for over countertop left hand basin

Basin position: Left

Basin type: Bowl / On countertop Closing and opening system: Soft close

drawers

Doors and drawers combination: 2 drawers

Furniture configuration: Drawers

#### **Dimensions**

Length: 1100 mm. Width: 500 mm. Height: 500 mm.