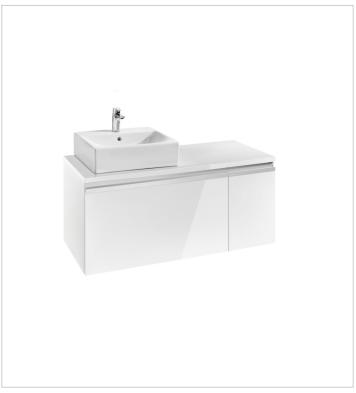

# Heima

Ref. 856916... + 856915... + 856923...

The collection of furniture for over countertop basins by Roca. Its inner drawers are perfect for keeping small objects safe, while its modules with mobile trays allow the storage of bigger objects. The space saving syphon and the soft-close system for its doors and drawers make it a practical and complete collection.

# Base unit for over countertop left hand basin

Basin position: Left

Basin type: Bowl / On countertop Closing and opening system: Soft close

drawers

Doors and drawers combination: 2 drawers

Furniture configuration: Drawers

#### **Dimensions**

Length: 1100 mm. Width: 500 mm. Height: 500 mm.