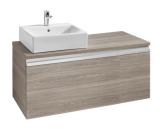

# Heima

Ref. 856916... + 856915... + 856923...

The collection of furniture for over countertop basins by Roca. Its inner drawers are perfect for keeping small objects safe, while its modules with mobile trays allow the storage of bigger objects. The space saving syphon and the soft-close system for its doors and drawers make it a practical and complete collection.

# Base unit for over countertop left hand basin

Basin position: Left

Basin type: Bowl / On countertop Closing and opening system: Soft close

drawers

Doors and drawers combination: 2 drawers

Furniture configuration: Drawers

#### **Dimensions**

Length: 1100 mm. Width: 500 mm. Height: 500 mm.