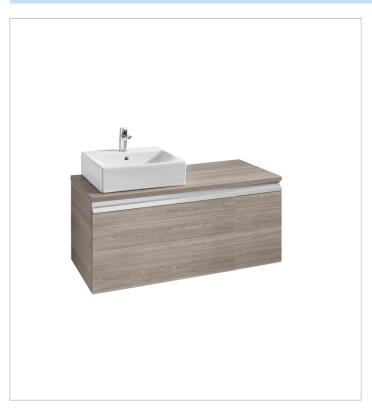

# Heima

Ref. 856916... + 856915... + 856923...

The collection of furniture for over countertop basins by Roca. Its inner drawers are perfect for keeping small objects safe, while its modules with mobile trays allow the storage of bigger objects. The space saving syphon and the soft-close system for its doors and drawers make it a practical and complete collection.

# Base unit for over countertop left hand basin

Basin position: Left

Basin type: Bowl / On countertop Closing and opening system: Soft close

drawers

Doors and drawers combination: 2 drawers

Furniture configuration: Drawers

#### **Dimensions**

Length: 1100 mm. Width: 500 mm. Height: 500 mm.