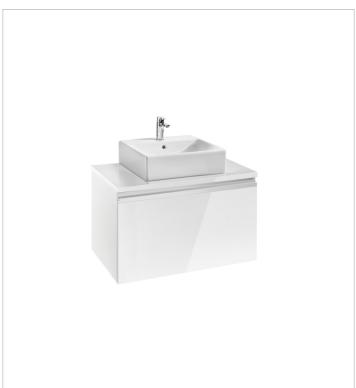

# **Heima** Ref. 856916... + 856919...

The collection of furniture for over countertop basins by Roca. Its inner drawers are perfect for keeping small objects safe, while its modules with mobile trays allow the storage of bigger objects. The space saving syphon and the soft-close system for its doors and drawers make it a practical and complete collection.

### Base unit for over countertop basin

Basin position: Central
Basin type: Bowl / On countertop
Closing and opening system: Soft close

drawers

Doors and drawers combination: 1 drawer

Furniture configuration: Drawers

Installation type: Wall-hung, Wall-hung with

legs

Internal dividers
Internal drawers: 1
Material: Chipboard

Space-saving waste included

Tap position: On the basin, On the wall

#### **Dimensions**

Length: 800 mm. Width: 500 mm. Height: 500 mm.