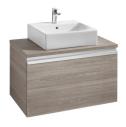

# **Heima** Ref. 856916... + 856919...

The collection of furniture for over countertop basins by Roca. Its inner drawers are perfect for keeping small objects safe, while its modules with mobile trays allow the storage of bigger objects. The space saving syphon and the soft-close system for its doors and drawers make it a practical and complete collection.

### Base unit for over countertop basin

Basin position: Central
Basin type: Bowl / On countertop
Closing and opening system: Soft close

drawers

Doors and drawers combination: 1 drawer

Furniture configuration: Drawers

Installation type: Wall-hung, Wall-hung with

legs

Internal dividers
Internal drawers: 1
Material: Chipboard

Space-saving waste included

Tap position: On the basin, On the wall

#### **Dimensions**

Length: 800 mm. Width: 500 mm. Height: 500 mm.