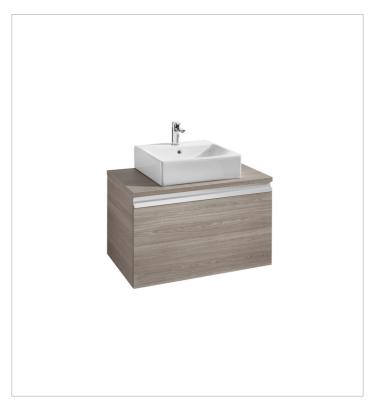

# **Heima** Ref. 856916... + 856919...

The collection of furniture for over countertop basins by Roca. Its inner drawers are perfect for keeping small objects safe, while its modules with mobile trays allow the storage of bigger objects. The space saving syphon and the soft-close system for its doors and drawers make it a practical and complete collection.

### Base unit for over countertop basin

Basin position: Central
Basin type: Bowl / On countertop
Closing and opening system: Soft close

drawers

Doors and drawers combination: 1 drawer

Furniture configuration: Drawers

Installation type: Wall-hung, Wall-hung with

legs

Internal dividers
Internal drawers: 1
Material: Chipboard

Space-saving waste included

Tap position: On the basin, On the wall

#### **Dimensions**

Length: 800 mm. Width: 500 mm. Height: 500 mm.