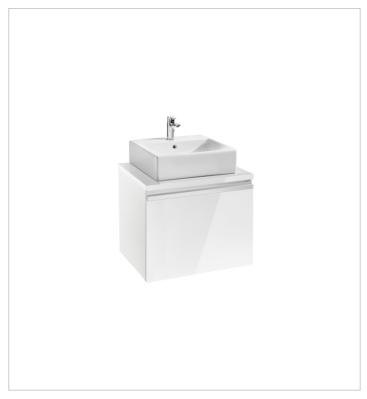

## **Heima** Ref. 856914... + 856918...

The collection of furniture for over countertop basins by Roca. Its inner drawers are perfect for keeping small objects safe, while its modules with mobile trays allow the storage of bigger objects. The space saving syphon and the soft-close system for its doors and drawers make it a practical and complete collection.

### Base unit for over countertop basin

Basin position: Central
Basin type: Bowl / On countertop
Closing and opening system: Soft close

drawers

Doors and drawers combination: 1 drawer

Furniture configuration: Drawers

Installation type: Wall-hung, Wall-hung with

legs

Internal dividers
Internal drawers: 1
Material: Chipboard

Space-saving waste included

Tap position: On the basin, On the wall