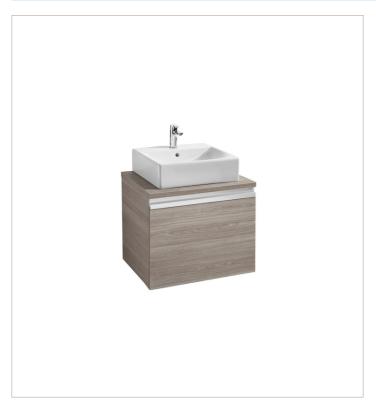

## **Heima** Ref. 856914... + 856918...

The collection of furniture for over countertop basins by Roca. Its inner drawers are perfect for keeping small objects safe, while its modules with mobile trays allow the storage of bigger objects. The space saving syphon and the soft-close system for its doors and drawers make it a practical and complete collection.

### Base unit for over countertop basin

Basin position: Central
Basin type: Bowl / On countertop
Closing and opening system: Soft close

drawers

Doors and drawers combination: 1 drawer

Furniture configuration: Drawers

Installation type: Wall-hung, Wall-hung with

legs

Internal dividers
Internal drawers: 1
Material: Chipboard

Space-saving waste included

Tap position: On the basin, On the wall

#### **Dimensions**

Length: 600 mm. Width: 500 mm. Height: 500 mm.