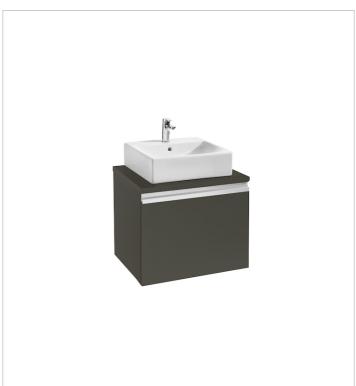

## **Heima** Ref. 856914... + 856918...

The collection of furniture for over countertop basins by Roca. Its inner drawers are perfect for keeping small objects safe, while its modules with mobile trays allow the storage of bigger objects. The space saving syphon and the soft-close system for its doors and drawers make it a practical and complete collection.

### Base unit for over countertop basin

Basin position: Central
Basin type: Bowl / On countertop
Closing and opening system: Soft close

drawers

Doors and drawers combination: 1 drawer

Furniture configuration: Drawers

Installation type: Wall-hung, Wall-hung with

legs

Internal dividers
Internal drawers: 1
Material: Chipboard

Space-saving waste included

Tap position: On the basin, On the wall

#### **Dimensions**

Length: 600 mm. Width: 500 mm. Height: 500 mm.