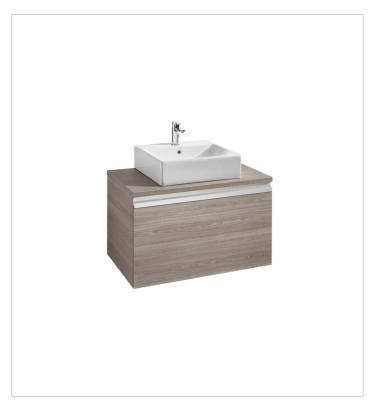

# **Heima** Ref. 856916... + 856919...

The collection of furniture for over countertop basins by Roca. Its inner drawers are perfect for keeping small objects safe, while its modules with mobile trays allow the storage of bigger objects. The space saving syphon and the soft-close system for its doors and drawers make it a practical and complete collection.

# Base unit for over countertop basin

Basin position: Central
Basin type: Bowl / On countertop
Closing and opening system: Soft close

drawers

Doors and drawers combination: 1 drawer

Furniture configuration: Drawers

#### **Dimensions**

Length: 800 mm. Width: 500 mm. Height: 500 mm.