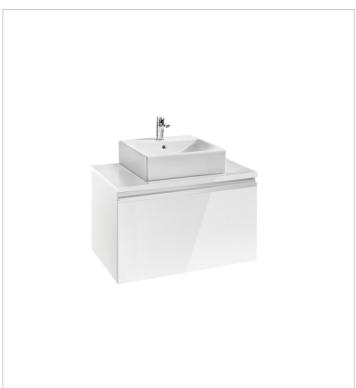

# **Heima** Ref. 856916... + 856919...

The collection of furniture for over countertop basins by Roca. Its inner drawers are perfect for keeping small objects safe, while its modules with mobile trays allow the storage of bigger objects. The space saving syphon and the soft-close system for its doors and drawers make it a practical and complete collection.

# Base unit for over countertop basin

Basin position: Central
Basin type: Bowl / On countertop
Closing and opening system: Soft close

drawers

Doors and drawers combination: 1 drawer

Furniture configuration: Drawers

#### **Dimensions**

Length: 800 mm. Width: 500 mm. Height: 500 mm.