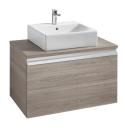

# **Heima** Ref. 856916... + 856919...

The collection of furniture for over countertop basins by Roca. Its inner drawers are perfect for keeping small objects safe, while its modules with mobile trays allow the storage of bigger objects. The space saving syphon and the soft-close system for its doors and drawers make it a practical and complete collection.

# Base unit for over countertop basin

Basin position: Central
Basin type: Bowl / On countertop
Closing and opening system: Soft close

drawers

Doors and drawers combination: 1 drawer

Furniture configuration: Drawers

#### **Dimensions**

Length: 800 mm. Width: 500 mm. Height: 500 mm.