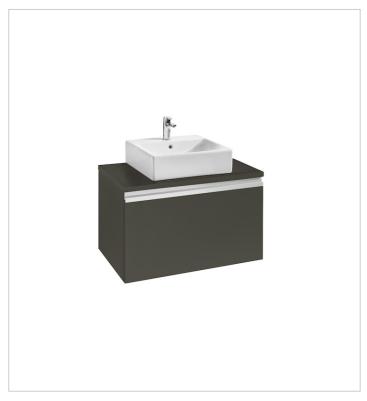

# **Heima** Ref. 856916... + 856919...

The collection of furniture for over countertop basins by Roca. Its inner drawers are perfect for keeping small objects safe, while its modules with mobile trays allow the storage of bigger objects. The space saving syphon and the soft-close system for its doors and drawers make it a practical and complete collection.

# Base unit for over countertop basin

Basin position: Central
Basin type: Bowl / On countertop
Closing and opening system: Soft close

drawers

Doors and drawers combination: 1 drawer

Furniture configuration: Drawers

Installation type: Wall-hung, Wall-hung with

legs

Internal dividers
Internal drawers: 1
Material: Chipboard

Space-saving waste included

Tap position: On the basin, On the wall

## Compatible with

327502..0 SOFT - Over countertop

FINECERAMIC® basin

327523..0 ROUND - Over countertop

FINECERAMIC® basin

327532..0 SQUARE - Over countertop

FINECERAMIC® basin

327653..0 Over countertop vitreous china basin