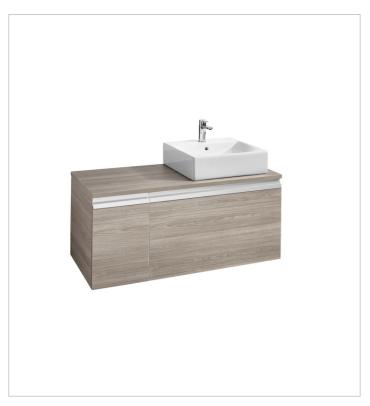

# Heima

Ref. 856916... + 856915... + 856922...

The collection of furniture for over countertop basins by Roca. Its inner drawers are perfect for keeping small objects safe, while its modules with mobile trays allow the storage of bigger objects. The space saving syphon and the soft-close system for its doors and drawers make it a practical and complete collection.

# Base unit for over countertop right hand basin

Basin position: Right

Basin type: Bowl / On countertop Closing and opening system: Soft close

drawers

Doors and drawers combination: 2 drawers

Furniture configuration: Drawers

Installation type: Wall-hung, Wall-hung with

legs

Internal dividers
Internal drawers: 1
Material: Chipboard

Space-saving waste included

Tap position: On the basin, On the wall

#### **Dimensions**

Length: 1100 mm. Width: 500 mm. Height: 500 mm.