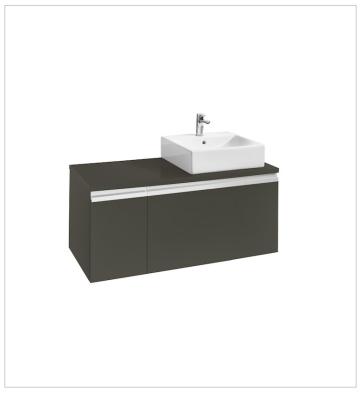

# Heima

Ref. 856916... + 856915... + 856922...

The collection of furniture for over countertop basins by Roca. Its inner drawers are perfect for keeping small objects safe, while its modules with mobile trays allow the storage of bigger objects. The space saving syphon and the soft-close system for its doors and drawers make it a practical and complete collection.

# Base unit for over countertop right hand basin

Basin position: Right

Basin type: Bowl / On countertop Closing and opening system: Soft close

drawers

Doors and drawers combination: 2 drawers

Furniture configuration: Drawers

Installation type: Wall-hung, Wall-hung with

legs

Internal dividers
Internal drawers: 1
Material: Chipboard

Space-saving waste included

Tap position: On the basin, On the wall

#### **Dimensions**

Length: 1100 mm. Width: 500 mm. Height: 500 mm.