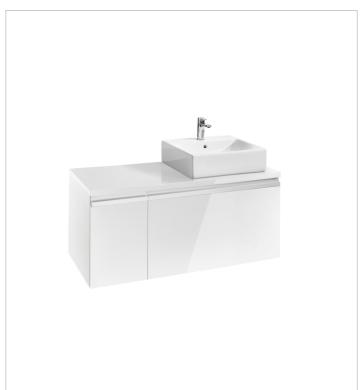

# Heima

Ref. 856916... + 856915... + 856922...

The collection of furniture for over countertop basins by Roca. Its inner drawers are perfect for keeping small objects safe, while its modules with mobile trays allow the storage of bigger objects. The space saving syphon and the soft-close system for its doors and drawers make it a practical and complete collection.

# Base unit for over countertop right hand basin

Basin position: Right

Basin type: Bowl / On countertop Closing and opening system: Soft close

drawers

Doors and drawers combination: 2 drawers

Furniture configuration: Drawers

#### Colours and finishes

How to obtain the reference number

Replace the ".." with the desired finish code from the list below

321 Ash wood

371 Matt Grey

806 Gloss White