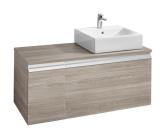

# Heima

Ref. 856916... + 856915... + 856922...

The collection of furniture for over countertop basins by Roca. Its inner drawers are perfect for keeping small objects safe, while its modules with mobile trays allow the storage of bigger objects. The space saving syphon and the soft-close system for its doors and drawers make it a practical and complete collection.

# Base unit for over countertop right hand basin

Basin position: Right

Basin type: Bowl / On countertop Closing and opening system: Soft close

drawers

Doors and drawers combination: 2 drawers

Furniture configuration: Drawers

#### **Dimensions**

Length: 1100 mm. Width: 500 mm. Height: 500 mm.