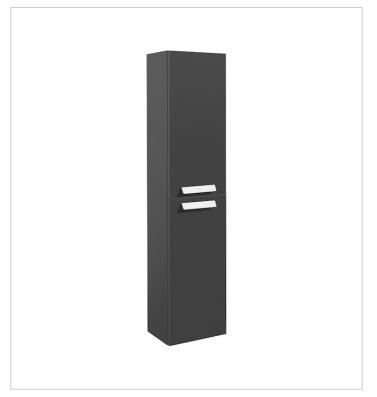

**Debba** Ref. 856844...

A collection with a wide range of solutions that, combined with its sober yet current design, make it adaptable to every bathroom space.

# Reversible column unit

### Adjustable shelves

Closing and opening system: Soft close doors

Door type: Hinged

Doors and drawers combination: 2 doors

Furniture configuration: Doors

Installation type: Wall-hung, Wall-hung with

optional legs Internal shelves: 4 Reversible