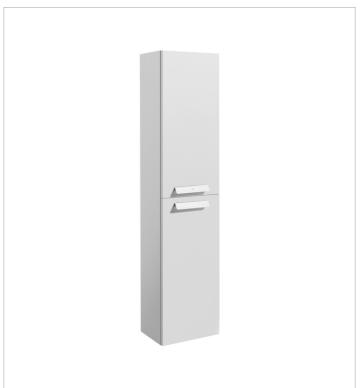

**Debba** Ref. 856844...

A collection with a wide range of solutions that, combined with its sober yet current design, make it adaptable to every bathroom space.

# Reversible column unit

### Adjustable shelves

Closing and opening system: Soft close doors

Door type: Hinged

Doors and drawers combination: 2 doors

Furniture configuration: Doors

Installation type: Wall-hung, Wall-hung with

optional legs Internal shelves: 4 Reversible

### Colours and finishes

## How to obtain the reference number

Replace the ".." with the desired finish code from the list below

153 Gloss Anthracite Grey

154 Textured Wenge

155 Textured Oak