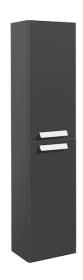

**Debba** Ref. 856844...

A collection with a wide range of solutions that, combined with its sober yet current design, make it adaptable to every bathroom space.

# Reversible column unit

### Adjustable shelves

Closing and opening system: Soft close doors

Door type: Hinged

Doors and drawers combination: 2 doors

Furniture configuration: Doors

Installation type: Wall-hung, Wall-hung with

optional legs Internal shelves: 4 Reversible

# Dimensions

Length: 345 mm. Width: 250 mm. Height: 1500 mm.