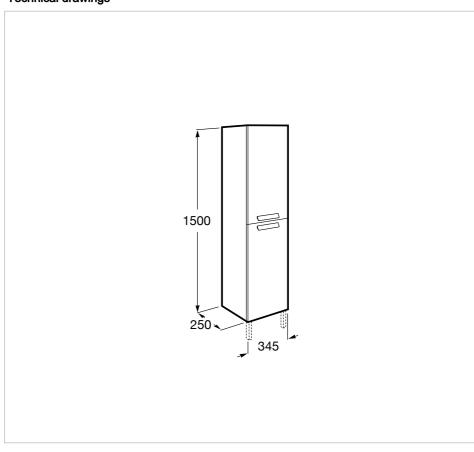

# Dimensions

Length: 345 mm. Width: 250 mm. Height: 1500 mm.

## **Technical drawings**

Debba Ref. 856844...