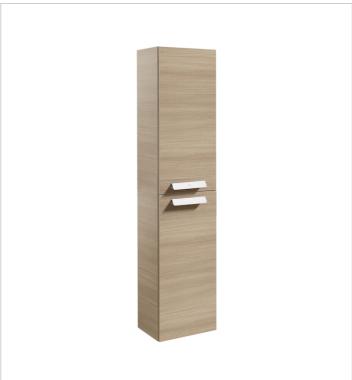

**Debba** Ref. 856844...

A collection with a wide range of solutions that, combined with its sober yet current design, make it adaptable to every bathroom space.

# Reversible column unit

### Adjustable shelves

Closing and opening system: Soft close doors

Door type: Hinged

Doors and drawers combination: 2 doors

Furniture configuration: Doors

Installation type: Wall-hung, Wall-hung with

optional legs Internal shelves: 4 Reversible