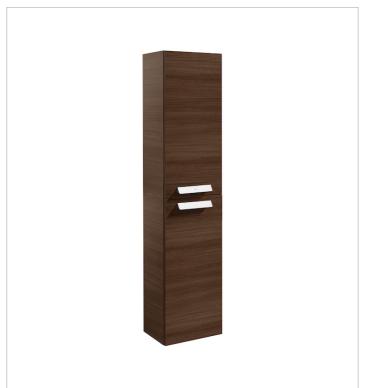

**Debba** Ref. 856844...

A collection with a wide range of solutions that, combined with its sober yet current design, make it adaptable to every bathroom space.

# Reversible column unit

### Adjustable shelves

Closing and opening system: Soft close doors

Door type: Hinged

Doors and drawers combination: 2 doors

Furniture configuration: Doors

Installation type: Wall-hung, Wall-hung with

optional legs Internal shelves: 4 Reversible

### Colours and finishes

## How to obtain the reference number

Replace the ".." with the desired finish code from the list below

153 Gloss Anthracite Grey

154 Textured Wenge

155 Textured Oak