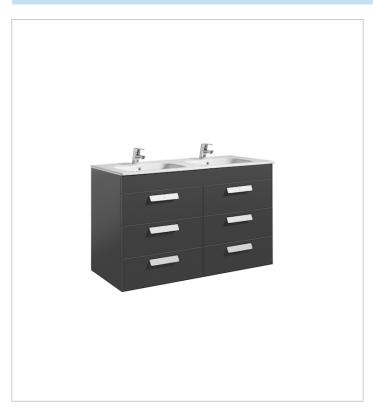

## Unik (base unit with six drawers and square double bowl basin)

Base unit / Closing and opening system: Soft close drawers

Base unit / Doors and drawers combination: 6

Base unit / Structure: Drawers

Basin / Double bowl Basin / Integrated shelf

#### Colours and finishes

How to obtain the reference number

Replace the ".." with the desired finish code from the list below

153 Gloss Anthracite Grey

154 Textured Wenge

155 Textured Oak

806 Gloss White