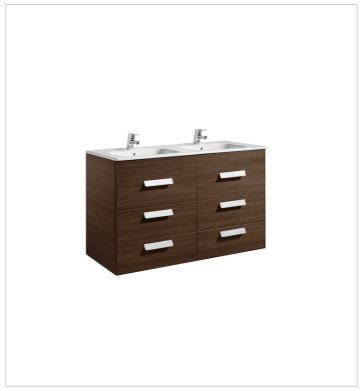

## Unik (base unit with six drawers and square double bowl basin)

Base unit / Closing and opening system: Soft close drawers

Base unit / Doors and drawers combination: 6

Base unit / Structure: Drawers

Basin / Double bowl Basin / Integrated shelf

#### Colours and finishes

How to obtain the reference number

Replace the ".." with the desired finish code from the list below

153 Gloss Anthracite Grey

154 Textured Wenge

155 Textured Oak

806 Gloss White