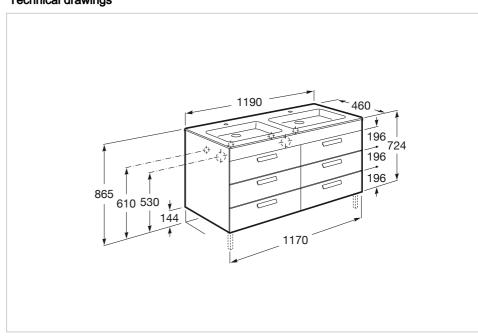

#### **Dimensions**

Length: 1200 mm. Width: 460 mm. Height: 720 mm.

#### **Technical drawings**