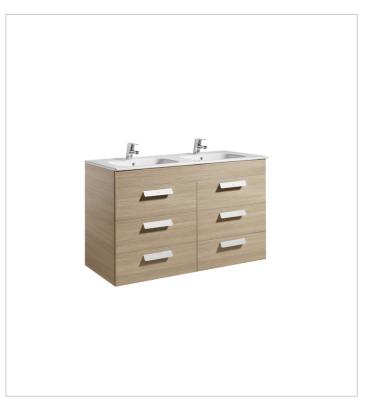

## Unik (base unit with six drawers and square double bowl basin)

Base unit / Closing and opening system: Soft close drawers

Base unit / Doors and drawers combination: 6

Base unit / Structure: Drawers

Basin / Double bowl Basin / Integrated shelf

#### Colours and finishes

How to obtain the reference number

Replace the ".." with the desired finish code from the list below

153 Gloss Anthracite Grey

154 Textured Wenge

155 Textured Oak

806 Gloss White