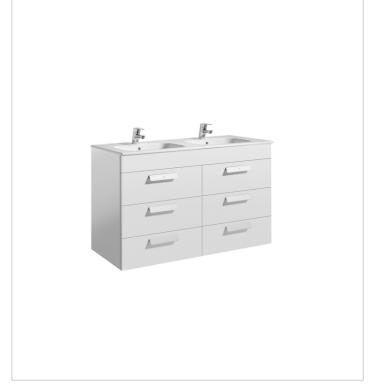

## Unik (base unit with six drawers and square double bowl basin)

Base unit / Closing and opening system: Soft close drawers

Base unit / Doors and drawers combination: 6

Base unit / Structure: Drawers

Basin / Double bowl Basin / Integrated shelf

Basin / Shelf position: On both sides Dimensions / Basin and base unit / Height

(mm): 720

Dimensions / Basin and base unit / Length

(mm): 1200

Dimensions / Basin and base unit / Width

(mm): 460

Installation type: Wall-hung, Wall-hung with

optional legs

Material / Basin: Vitreous china Space-saving waste included Tap installation: On the basin

#### **Dimensions**

Length: 1200 mm. Width: 460 mm. Height: 720 mm.