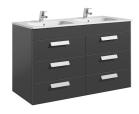

## Unik (base unit with six drawers and square double bowl basin)

Base unit / Closing and opening system: Soft close drawers

Base unit / Doors and drawers combination: 6

Base unit / Structure: Drawers

Basin / Double bowl Basin / Integrated shelf

Basin / Shelf position: On both sides Dimensions / Basin and base unit / Height

(mm): 720

Dimensions / Basin and base unit / Length

(mm): 1200

Dimensions / Basin and base unit / Width

(mm): 460

Installation type: Wall-hung, Wall-hung with

optional legs

Material / Basin: Vitreous china Space-saving waste included Tap installation: On the basin