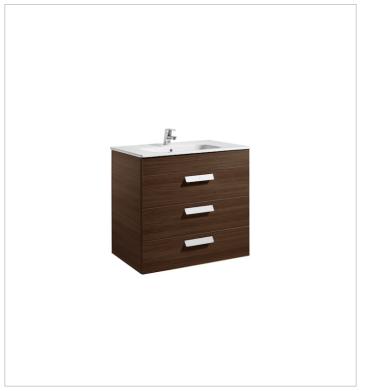

#### Colours and finishes

How to obtain the reference number

Replace the ".." with the desired finish code from the list below

153 Gloss Anthracite Grey

154 Textured Wenge

155 Textured Oak

806 Gloss White