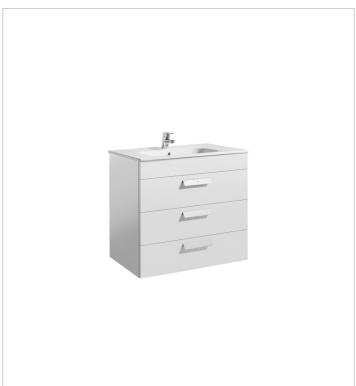

#### Colours and finishes

How to obtain the reference number

Replace the ".." with the desired finish code from the list below

153 Gloss Anthracite Grey

154 Textured Wenge

155 Textured Oak

806 Gloss White