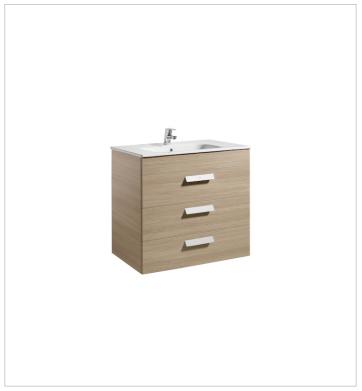

#### Colours and finishes

How to obtain the reference number

Replace the ".." with the desired finish code from the list below

153 Gloss Anthracite Grey

154 Textured Wenge

155 Textured Oak

806 Gloss White