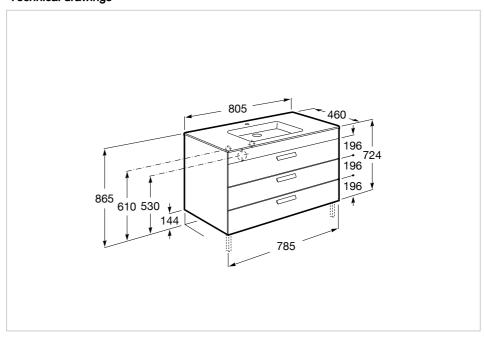

#### **Technical drawings**

Basin / Shelf position: On both sides

Basin / Taphole configuration: 1 taphole in the

middle

Dimensions / Basin and base unit / Height

(mm): 720

Dimensions / Basin and base unit / Length

(mm): 800

Dimensions / Basin and base unit / Width

(mm): 460

Installation type: Wall-hung, Wall-hung with

optional legs

Material / Basin: Vitreous china Space-saving waste included Tap installation: On the basin

#### **Dimensions**

Length: 800 mm. Width: 460 mm. Height: 720 mm.