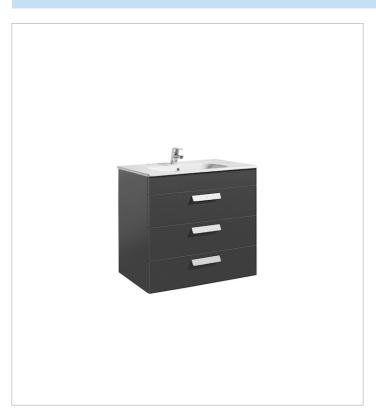

#### Colours and finishes

How to obtain the reference number

Replace the ".." with the desired finish code from the list below

153 Gloss Anthracite Grey

154 Textured Wenge

155 Textured Oak

806 Gloss White