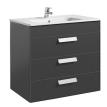

#### Unik (base unit with three drawers and square basin)

Base unit / Closing and opening system: Soft

close drawers

Base unit / Doors and drawers combination: 3

drawers

Base unit / Structure: Drawers

Basin / Integrated shelf

Basin / Shelf position: On both sides

Basin / Taphole configuration: 1 taphole in the

middle

Dimensions / Basin and base unit / Height

(mm): 720

Dimensions / Basin and base unit / Length

(mm): 800

Dimensions / Basin and base unit / Width

(mm): 460

Installation type: Wall-hung, Wall-hung with

optional legs

Material / Basin: Vitreous china Space-saving waste included Tap installation: On the basin

#### **Dimensions**

Length: 800 mm. Width: 460 mm. Height: 720 mm.