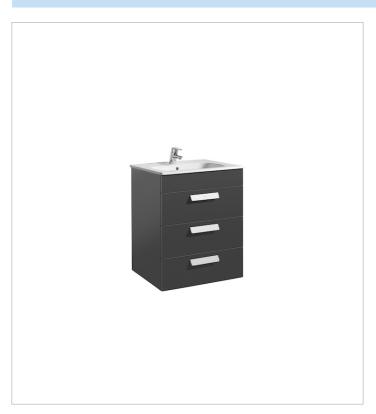

#### Unik (base unit with three drawers and basin)

Base unit / Closing and opening system: Soft

close drawers

Base unit / Doors and drawers combination: 3

drawers

Base unit / Structure: Drawers

Basin / Integrated shelf

#### Colours and finishes

How to obtain the reference number

Replace the ".." with the desired finish code from the list below

from the i

153 Gloss Anthracite Grey

154 Textured Wenge

155 Textured Oak

806 Gloss White