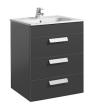

#### Unik (base unit with three drawers and basin)

Base unit / Closing and opening system: Soft

close drawers

Base unit / Doors and drawers combination: 3

drawers

Base unit / Structure: Drawers

Basin / Integrated shelf

Basin / Shelf position: On both sides

Basin / Taphole configuration: 1 taphole in the

middle

Dimensions / Basin and base unit / Height

(mm): 720

Dimensions / Basin and base unit / Length

(mm): 600

Dimensions / Basin and base unit / Width

(mm): 460

Installation type: Wall-hung, Wall-hung with

optional legs

Material / Basin: Vitreous china Space-saving waste included Tap installation: On the basin

#### **Dimensions**

Length: 600 mm. Width: 460 mm. Height: 720 mm.