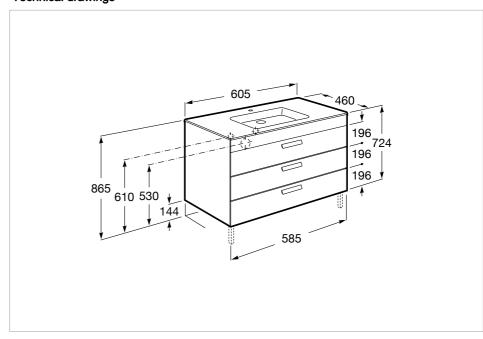

Basin / Shelf position: On both sides

Basin / Taphole configuration: 1 taphole in the

middle

Dimensions / Basin and base unit / Height

(mm): 720

Dimensions / Basin and base unit / Length

(mm): 600

Dimensions / Basin and base unit / Width

(mm): 460

Installation type: Wall-hung, Wall-hung with

optional legs

Material / Basin: Vitreous china Space-saving waste included Tap installation: On the basin

#### **Dimensions**

Length: 600 mm. Width: 460 mm. Height: 720 mm.