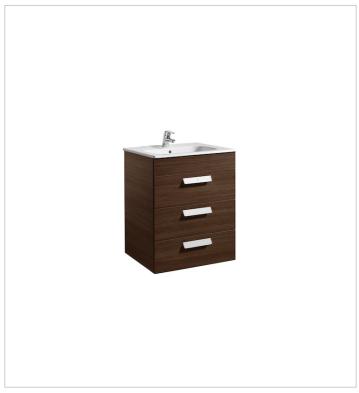

#### Unik (base unit with three drawers and basin)

Base unit / Closing and opening system: Soft

close drawers

Base unit / Doors and drawers combination: 3

drawers

Base unit / Structure: Drawers

Basin / Integrated shelf

#### Colours and finishes

How to obtain the reference number

Replace the ".." with the desired finish code from the list below

from the i

153 Gloss Anthracite Grey

154 Textured Wenge

155 Textured Oak

806 Gloss White