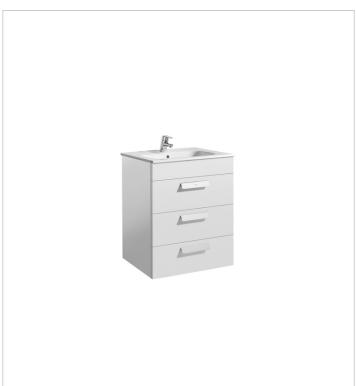

#### Unik (base unit with three drawers and basin)

Base unit / Closing and opening system: Soft

close drawers

Base unit / Doors and drawers combination: 3

drawers

Base unit / Structure: Drawers

Basin / Integrated shelf

#### Colours and finishes

How to obtain the reference number

Replace the ".." with the desired finish code from the list below

from the i

153 Gloss Anthracite Grey

154 Textured Wenge

155 Textured Oak

806 Gloss White