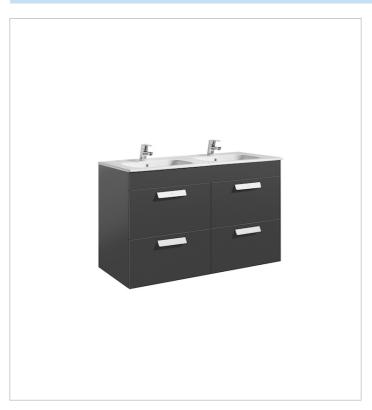

## Unik (base unit with four drawers and square double bowl basin)

Base unit / Closing and opening system: Soft

close drawers

Base unit / Doors and drawers combination: 4

drawers

Base unit / Structure: Drawers

Basin / Double bowl Basin / Integrated shelf

Basin / Shelf position: On both sides Dimensions / Basin and base unit / Height

(mm): 720

Dimensions / Basin and base unit / Length

(mm): 1200

Dimensions / Basin and base unit / Width

(mm): 460

Installation type: Wall-hung, Wall-hung with

optional legs

Material / Basin: Vitreous china Space-saving waste included Tap installation: On the basin

#### Colours and finishes

How to obtain the reference number

Replace the ".." with the desired finish code from the list below

from the

153 Gloss Anthracite Grey

154 Textured Wenge

155 Textured Oak

806 Gloss White