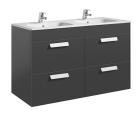

## Unik (base unit with four drawers and square double bowl basin)

Base unit / Closing and opening system: Soft

close drawers

Base unit / Doors and drawers combination: 4

drawers

Base unit / Structure: Drawers

Basin / Double bowl Basin / Integrated shelf

Basin / Shelf position: On both sides Dimensions / Basin and base unit / Height

(mm): 720

Dimensions / Basin and base unit / Length

(mm): 1200

Dimensions / Basin and base unit / Width

(mm): 460

Installation type: Wall-hung, Wall-hung with

optional legs

Material / Basin: Vitreous china Space-saving waste included Tap installation: On the basin