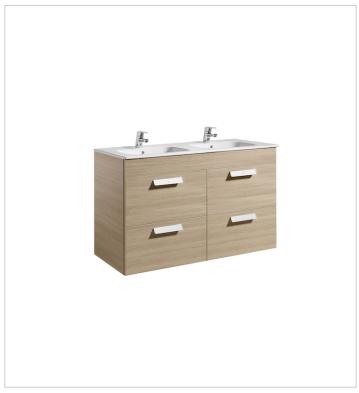

## Unik (base unit with four drawers and square double bowl basin)

Base unit / Closing and opening system: Soft

close drawers

Base unit / Doors and drawers combination: 4

drawers

Base unit / Structure: Drawers

Basin / Double bowl Basin / Integrated shelf

Basin / Shelf position: On both sides Dimensions / Basin and base unit / Height

(mm): 720

Dimensions / Basin and base unit / Length

(mm): 1200

Dimensions / Basin and base unit / Width

(mm): 460

Installation type: Wall-hung, Wall-hung with

optional legs

Material / Basin: Vitreous china Space-saving waste included Tap installation: On the basin

#### Colours and finishes

How to obtain the reference number

Replace the ".." with the desired finish code from the list below

from the

153 Gloss Anthracite Grey

154 Textured Wenge

155 Textured Oak

806 Gloss White