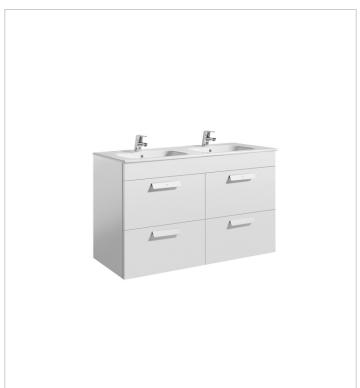

## Unik (base unit with four drawers and square double bowl basin)

Base unit / Closing and opening system: Soft

close drawers

Base unit / Doors and drawers combination: 4

drawers

Base unit / Structure: Drawers

Basin / Double bowl Basin / Integrated shelf

Basin / Shelf position: On both sides Dimensions / Basin and base unit / Height

(mm): 720

Dimensions / Basin and base unit / Length

(mm): 1200

Dimensions / Basin and base unit / Width

(mm): 460

Installation type: Wall-hung, Wall-hung with

optional legs

Material / Basin: Vitreous china Space-saving waste included Tap installation: On the basin

#### Colours and finishes

How to obtain the reference number

Replace the ".." with the desired finish code from the list below

from the

153 Gloss Anthracite Grey

154 Textured Wenge

155 Textured Oak

806 Gloss White