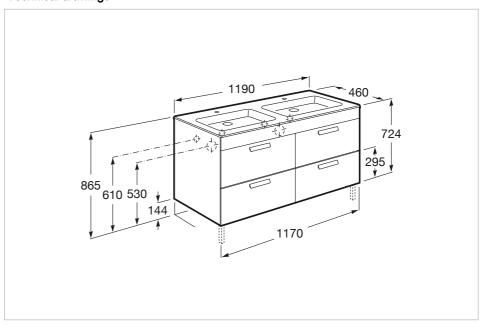

#### **Dimensions**

Length: 1200 mm. Width: 460 mm. Height: 720 mm.

#### **Technical drawings**