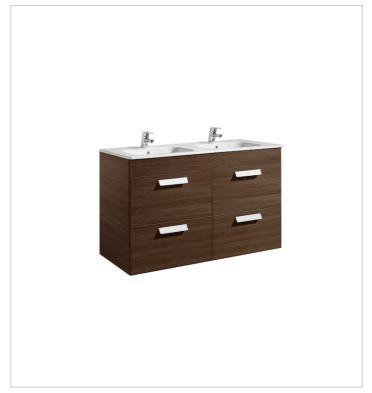

## Unik (base unit with four drawers and square double bowl basin)

Base unit / Closing and opening system: Soft

close drawers

Base unit / Doors and drawers combination: 4

drawers

Base unit / Structure: Drawers

Basin / Double bowl Basin / Integrated shelf

Basin / Shelf position: On both sides Dimensions / Basin and base unit / Height

(mm): 720

Dimensions / Basin and base unit / Length

(mm): 1200

Dimensions / Basin and base unit / Width

(mm): 460

Installation type: Wall-hung, Wall-hung with

optional legs

Material / Basin: Vitreous china Space-saving waste included Tap installation: On the basin

#### Colours and finishes

How to obtain the reference number

Replace the ".." with the desired finish code from the list below

from the

153 Gloss Anthracite Grey

154 Textured Wenge

155 Textured Oak

806 Gloss White