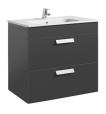

## Unik (base unit with two drawers and square basin)

Base unit / Closing and opening system: Soft close drawers

Base unit / Doors and drawers combination: 2 drawers

Base unit / Structure: Drawers

Basin / Integrated shelf

Basin / Shelf position: On both sides

Basin / Taphole configuration: 1 taphole in the

middle

Dimensions / Basin and base unit / Height

(mm): 720

Dimensions / Basin and base unit / Length

(mm): 800

Dimensions / Basin and base unit / Width

(mm): 460

Installation type: Wall-hung, Wall-hung with

optional legs

Material / Basin: Vitreous china Space-saving waste included Tap installation: On the basin

#### How to obtain the reference number

Replace the ".." with the desired finish code from the list below

153 Gloss Anthracite Grey

154 Textured Wenge

155 Textured Oak

806 Gloss White