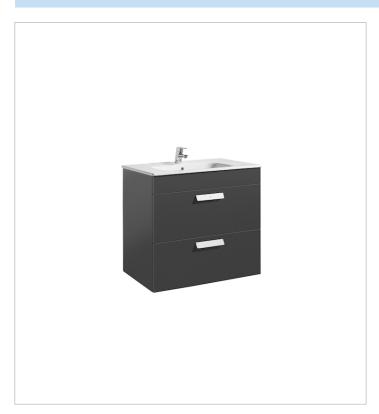

#### Colours and finishes

#### How to obtain the reference number

Replace the ".." with the desired finish code from the list below

153 Gloss Anthracite Grey

154 Textured Wenge

155 Textured Oak

806 Gloss White