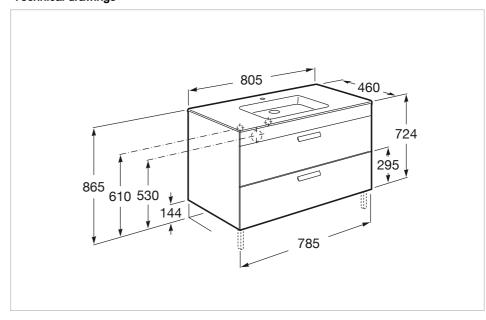

## **Technical drawings**

#### **Dimensions**

Length: 800 mm. Width: 460 mm. Height: 720 mm.

Basin / Shelf position: On both sides

Basin / Taphole configuration: 1 taphole in the

middle

Dimensions / Basin and base unit / Height

(mm): 720

Dimensions / Basin and base unit / Length

(mm): 800

Dimensions / Basin and base unit / Width

(mm): 460

Installation type: Wall-hung, Wall-hung with

optional legs

Material / Basin: Vitreous china Space-saving waste included Tap installation: On the basin