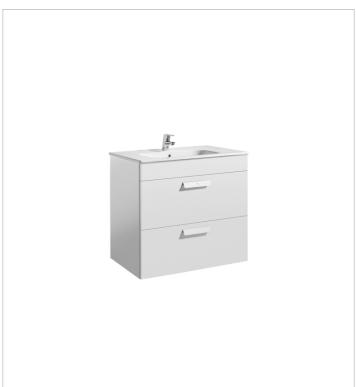

#### Colours and finishes

#### How to obtain the reference number

Replace the ".." with the desired finish code from the list below

153 Gloss Anthracite Grey

154 Textured Wenge

155 Textured Oak

806 Gloss White