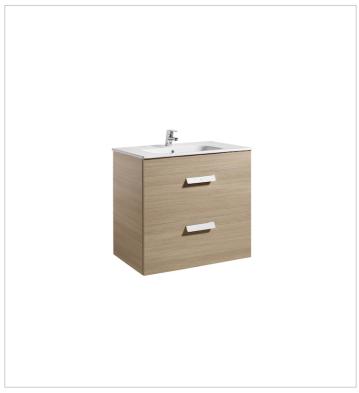

#### Colours and finishes

#### How to obtain the reference number

Replace the ".." with the desired finish code from the list below

153 Gloss Anthracite Grey

154 Textured Wenge

155 Textured Oak

806 Gloss White