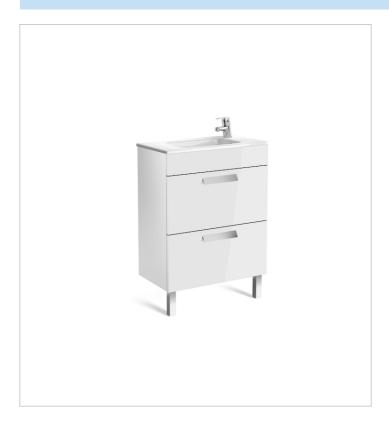

**Debba** Ref. 855905...

A collection with a wide range of solutions that, combined with its sober yet current design, make it adaptable to every bathroom space.

#### Colours and finishes

How to obtain the reference number

Replace the ".." with the desired finish code from the list below

153 Gloss Anthracite Grey

154 Textured Wenge

155 Textured Oak

806 Gloss White