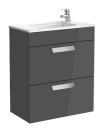

**Debba** Ref. 855905...

A collection with a wide range of solutions that, combined with its sober yet current design, make it adaptable to every bathroom space.

## Unik (compact base unit with two drawers and basin)

Base unit / Closing and opening system: Soft

close drawers

Base unit / Doors and drawers combination: 2

drawers

Base unit / Structure: Drawers

Basin / Integrated shelf

#### **Dimensions**

Length: 600 mm. Width: 360 mm. Height: 720 mm.