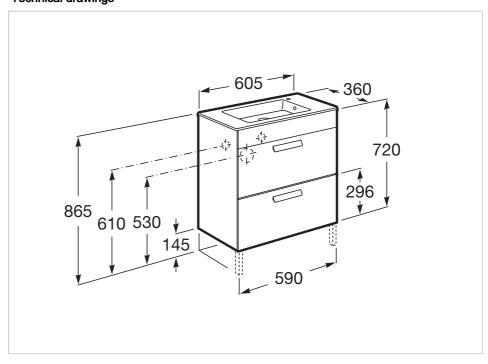

#### **Dimensions**

Length: 600 mm. Width: 360 mm. Height: 720 mm.

# Technical drawings

Debba Ref. 855905...

Debba Ref. 855905...