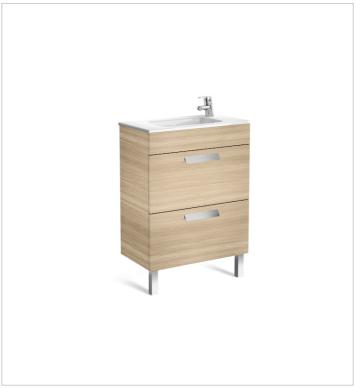

**Debba** Ref. 855905...

A collection with a wide range of solutions that, combined with its sober yet current design, make it adaptable to every bathroom space.

#### Colours and finishes

How to obtain the reference number

Replace the ".." with the desired finish code from the list below

153 Gloss Anthracite Grey

154 Textured Wenge

155 Textured Oak

806 Gloss White