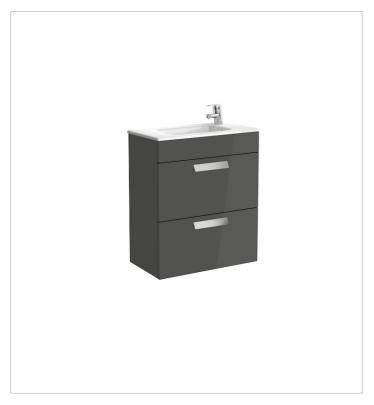

**Debba** Ref. 855905...

A collection with a wide range of solutions that, combined with its sober yet current design, make it adaptable to every bathroom space.

## Unik (compact base unit with two drawers and basin)

Base unit / Closing and opening system: Soft

close drawers

Base unit / Doors and drawers combination: 2

drawers

Base unit / Structure: Drawers

Basin / Integrated shelf

#### **Dimensions**

Length: 600 mm. Width: 360 mm. Height: 720 mm.