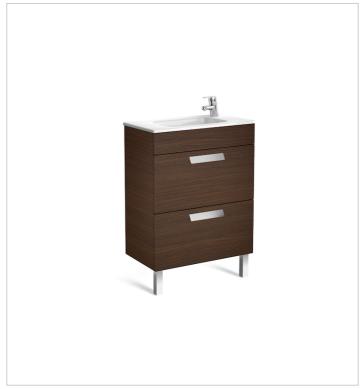

**Debba** Ref. 855905...

A collection with a wide range of solutions that, combined with its sober yet current design, make it adaptable to every bathroom space.

#### Colours and finishes

How to obtain the reference number

Replace the ".." with the desired finish code from the list below

153 Gloss Anthracite Grey

154 Textured Wenge

155 Textured Oak

806 Gloss White