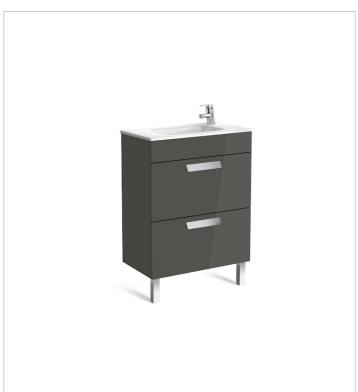

**Debba** Ref. 855905...

A collection with a wide range of solutions that, combined with its sober yet current design, make it adaptable to every bathroom space.

#### Colours and finishes

How to obtain the reference number

Replace the ".." with the desired finish code from the list below

153 Gloss Anthracite Grey

154 Textured Wenge

155 Textured Oak

806 Gloss White