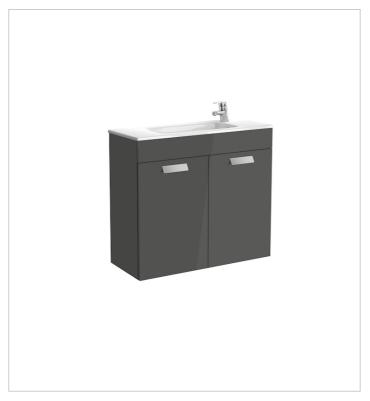

**Debba** Ref. 855903...

A collection with a wide range of solutions that, combined with its sober yet current design, make it adaptable to every bathroom space.

#### How to obtain the reference number

Replace the ".." with the desired finish code from the list below

153 Gloss Anthracite Grey

154 Textured Wenge

155 Textured Oak

806 Gloss White