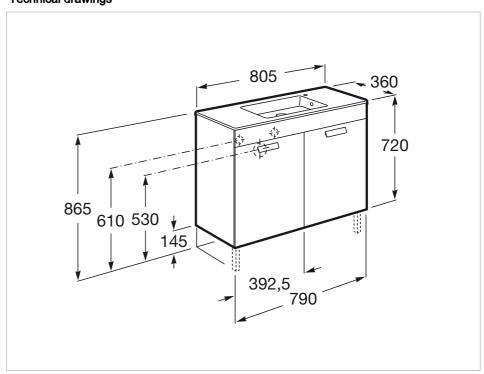

### **Dimensions**

Length: 800 mm. Width: 360 mm. Height: 720 mm.

## Technical drawings

Debba Ref. 855903...

Debba Ref. 855903...