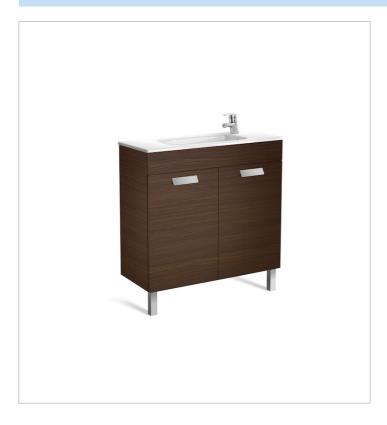

# Unik (compact base unit with doors and basin)

#### Base unit / Adjustable shelves

Base unit / Closing and opening system:  $\ensuremath{\mathbf{Soft}}$ 

#### close doors

Base unit / Door type: Hinged

Base unit / Doors and drawers combination: 2

#### doors

Base unit / Internal shelves: 1
Base unit / Structure: Doors

## Basin / Integrated shelf

Basin / Shelf position: On both sides

Basin / Taphole configuration: 1 taphole on the

### right side

Dimensions / Basin and base unit / Height

(mm): 720

Dimensions / Basin and base unit / Length

(mm): 800

Dimensions / Basin and base unit / Width

(mm): 360

Installation type: Wall-hung, Wall-hung with

optional legs

Material / Basin: Vitreous china

Space-saving

Space-saving waste included Tap installation: On the basin

### **Dimensions**

Length: 800 mm. Width: 360 mm. Height: 720 mm.