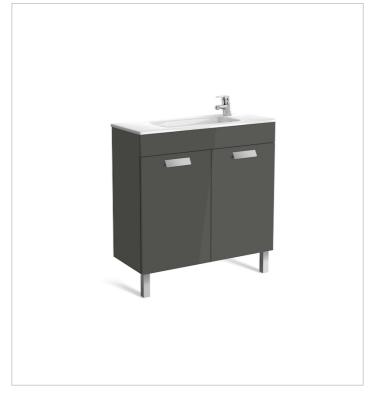

**Debba** Ref. 855903...

A collection with a wide range of solutions that, combined with its sober yet current design, make it adaptable to every bathroom space.

#### How to obtain the reference number

Replace the ".." with the desired finish code from the list below

153 Gloss Anthracite Grey

154 Textured Wenge

155 Textured Oak

806 Gloss White