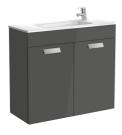

**Debba** Ref. 855903...

A collection with a wide range of solutions that, combined with its sober yet current design, make it adaptable to every bathroom space.

# Unik (compact base unit with doors and basin)

#### Base unit / Adjustable shelves

Base unit / Closing and opening system:  $\ensuremath{\mathbf{Soft}}$ 

#### close doors

Base unit / Door type: Hinged

Base unit / Doors and drawers combination: 2

#### doors

Base unit / Internal shelves: 1
Base unit / Structure: Doors

## Basin / Integrated shelf

Basin / Shelf position: On both sides

Basin / Taphole configuration: 1 taphole on the

### right side

Dimensions / Basin and base unit / Height

(mm): 720

Dimensions / Basin and base unit / Length

(mm): 800

Dimensions / Basin and base unit / Width

(mm): 360

Installation type: Wall-hung, Wall-hung with

optional legs

Material / Basin: Vitreous china

Space-saving

Space-saving waste included Tap installation: On the basin