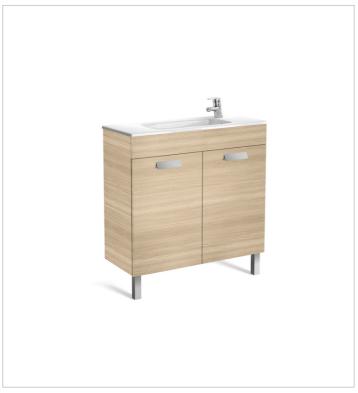

**Debba** Ref. 855903...

A collection with a wide range of solutions that, combined with its sober yet current design, make it adaptable to every bathroom space.

#### How to obtain the reference number

Replace the ".." with the desired finish code from the list below

153 Gloss Anthracite Grey

154 Textured Wenge

155 Textured Oak

806 Gloss White