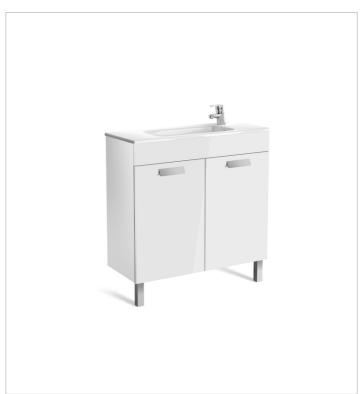

**Debba** Ref. 855903...

A collection with a wide range of solutions that, combined with its sober yet current design, make it adaptable to every bathroom space.

#### How to obtain the reference number

Replace the ".." with the desired finish code from the list below

153 Gloss Anthracite Grey

154 Textured Wenge

155 Textured Oak

806 Gloss White