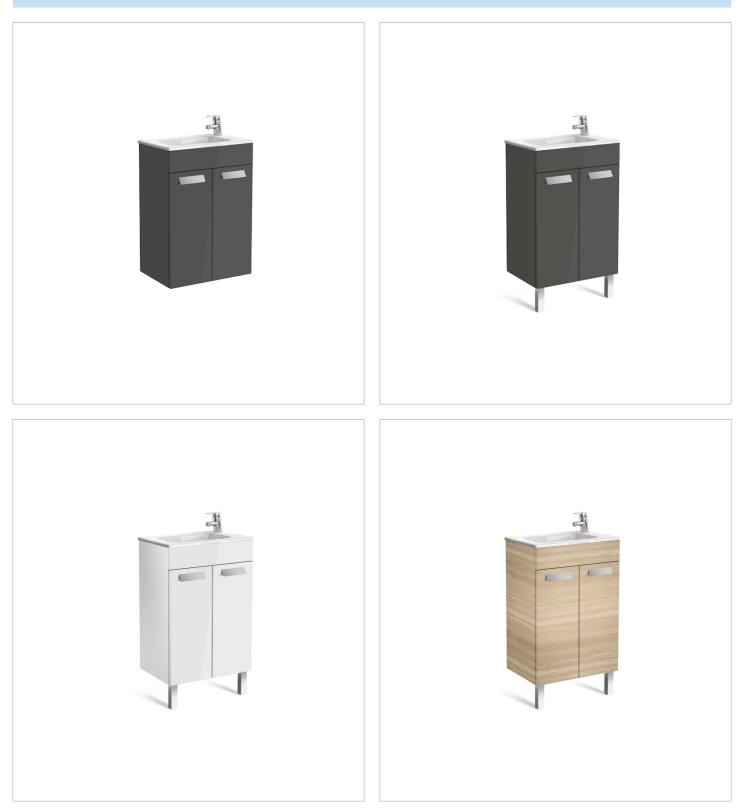

### Unik (compact base unit with doors and basin)

#### Colours and finishes

How to obtain the reference number

Replace the ".." with the desired finish code from the list below