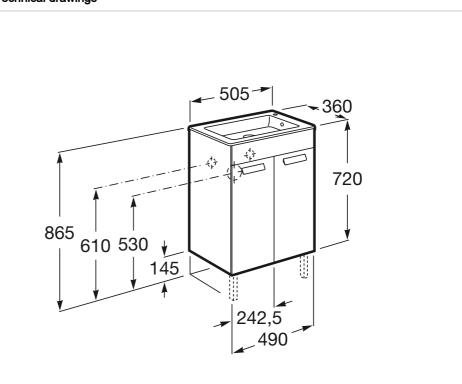

Base unit / Structure: Doors

Basin / Taphole configuration: 1 taphole on the right side

Dimensions / Basin and base unit / Height (mm): **720** Dimensions / Basin and base unit / Length (mm): **500** Dimensions / Basin and base unit / Width (mm): **360** Installation type: Wall-hung, Wall-hung with optional legs

#### Dimensions

Length: 500 mm. Width: 360 mm. Height: 720 mm.