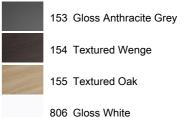

#### Colours and finishes

How to obtain the reference number

Replace the ".." with the desired finish code from the list below