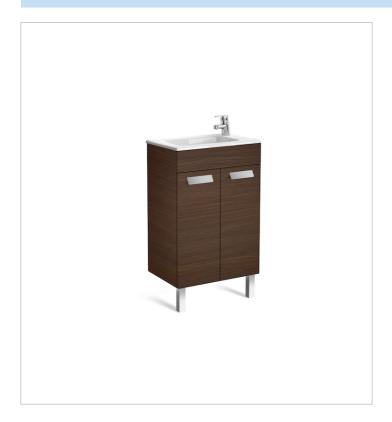

### Unik (compact base unit with doors and basin)

#### Base unit / Adjustable shelves

Base unit / Closing and opening system: Soft close doors Base unit / Door type: Hinged Base unit / Doors and drawers combination: 2 doors Base unit / Internal shelves: 1

Base unit / Structure: Doors

Basin / Taphole configuration: 1 taphole on the right side

Dimensions / Basin and base unit / Height (mm): **720** Dimensions / Basin and base unit / Length (mm): **500** Dimensions / Basin and base unit / Width (mm): **360** Installation type: Wall-hung, Wall-hung with optional legs

#### Dimensions

Length: 500 mm. Width: 360 mm. Height: 720 mm.