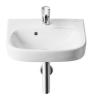

**Debba** Ref. 325999..0

A collection with a wide range of solutions that, combined with its sober yet current design, make it adaptable to every bathroom space.

# Wall-hung vitreous china basin

Basin capacity (I): 1 Bowl depth (mm): 90 Bowl length (mm): 295 Bowl position: Central Bowl width (mm): 180 Fixing kit: Included

Installation type: Wall-hung Material: Vitreous china