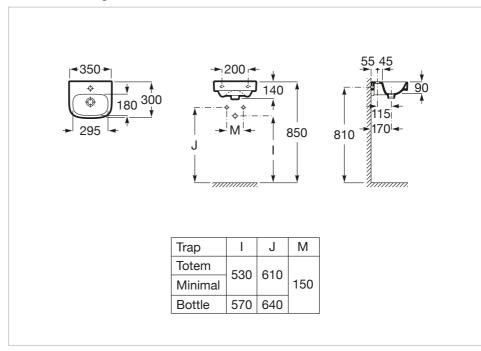

# Wall-hung vitreous china basin

Basin capacity (I): 1 Bowl depth (mm): 90 Bowl length (mm): 295 Bowl position: Central Bowl width (mm): 180 Fixing kit: Included

Installation type: Wall-hung Material: Vitreous china

#### **Dimensions**

Length: 350 mm. Width: 300 mm. Height: 100 mm.

## **Technical drawings**