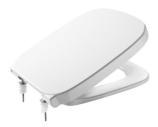

**Debba** Ref. 801990..4

A collection with a wide range of solutions that, combined with its sober yet current design, make it adaptable to every bathroom space.

## Seat and cover for toilet

Hinge material: Stainless steel Shape: Square Suitable for: WC

## Colours and finishes

How to obtain the reference number

Replace the ".." with the desired finish code from the list below

00 White

## Compatible with

34299L...0 Close-coupled Rimless toilet with dual outlet

342997...U Vitreous china close-coupled WC with horizontal outlet

 $34299B..\cup$  Back to wall vitreous china close-coupled WC with dual outlet

346997..0 Vitreous china wall-hung WC with horizontal outlet

347996..0 Single floorstanding WC with dual outlet