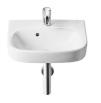

# Debba

## Ref. 325998..U

A collection with a wide range of solutions that, combined with its sober yet current design, make it adaptable to every bathroom space.

### Wall-hung vitreous china basin

Basin capacity (I): 1.3 Bowl depth (mm): 90 Bowl length (mm): 340 Bowl position: Central Bowl width (mm): 200 Fixing kit: Included Installation type: Wall-hung Material: Vitreous china Shape: Square Taphole configuration: 1 taphole in the middle