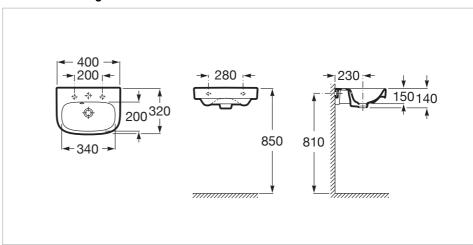

## Dimensions

Length: 400 mm. Width: 320 mm. Height: 105 mm.

Compatible with

506403110 1 1/4" outlet connector for basin. 300 Pipe

505400000 1 1/4" waste for basin / bidet with overflow and automatic plug

#### **Technical drawings**