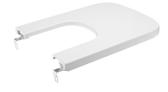

#### Compact lacquered cover for bidet

Compact seat / cover Hinge material: Chrome-plated brass

Shape: Square

Suitable for: Bidet

Colours and finishes

How to obtain the reference number Replace the ".." with the desired finish code from the list below