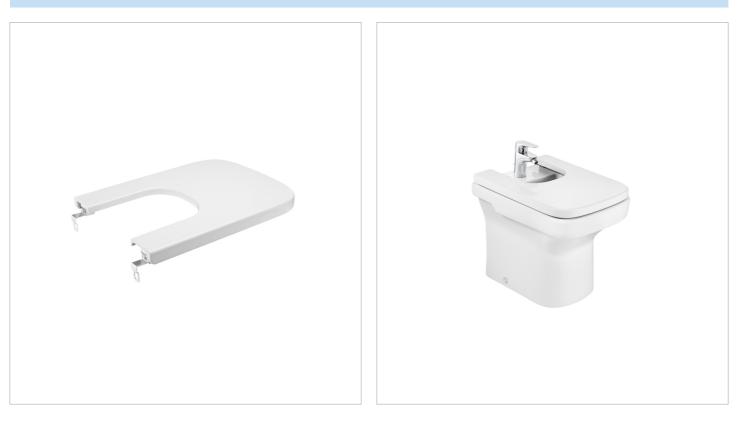

e lines, offers a wide variety of sizes. The combination of this series' products will give you astonishing results in all kinds of bathroom spaces.



Designed by Joan Gaspar

His work has been selected on a number of occasions for the FAD Awards. In 2001, he was awarded its Silver Delta for the Atlas series of lamps made by Marset Iluminación, and received another in 2004 for the Neón de Luz luminaire, again produced by Marset Iluminación..

#### Compact lacquered cover for bidet

Compact seat / cover Hinge material: Chrome-plated brass

Shape: Square

Suitable for: Bidet

Colours and finishes

How to obtain the reference number Replace the ".." with the desired finish code from the list below



#### Compatible with

357787..0 Compact vitreous china bidet





# Dama-N

Ref. 80678B..4