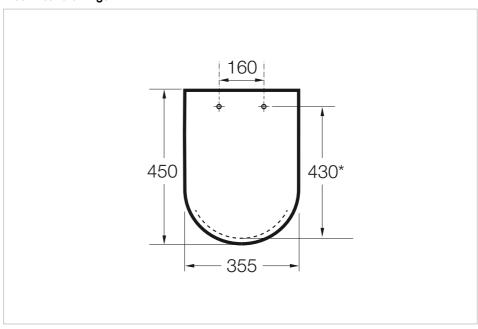

### **Technical drawings**

**Dama-N** Ref. 801782..4

**Dama-N** Ref. 801782..4