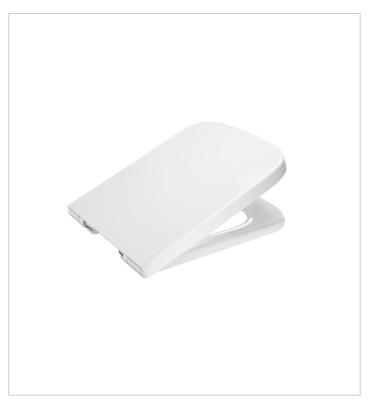

## **Dama-N** Ref. 801782..4

Soft-closing lacquered seat and cover for toilet

## Antibacterial material

Hinge material: Chrome-plated brass Shape: Square Suitable for: WC