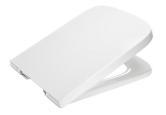

## **Dama-N** Ref. 801782..4

Soft-closing lacquered seat and cover for toilet

## Antibacterial material

Hinge material: Chrome-plated brass Shape: Square Suitable for: WC