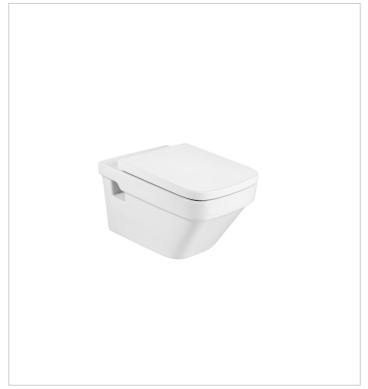

#### Compatible with

342787..0 Vitreous china close-coupled WC with horizontal outlet

346787..0 Vitreous china wall-hung WC with horizontal outlet

34678L...0 Vitreous china wall-hung Rimless WC

347787..0 Back-to-wall WC with dual outlet