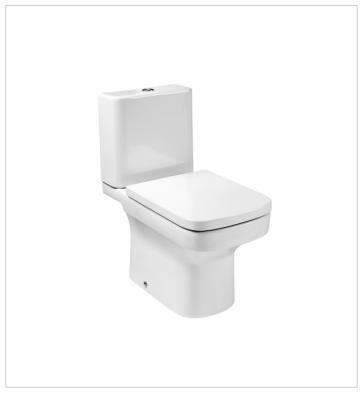

#### Compatible with

342787..0 Vitreous china close-coupled WC with horizontal outlet

346787..0 Vitreous china wall-hung WC with horizontal outlet

34678L...0 Vitreous china wall-hung Rimless WC

347787..0 Back-to-wall WC with dual outlet