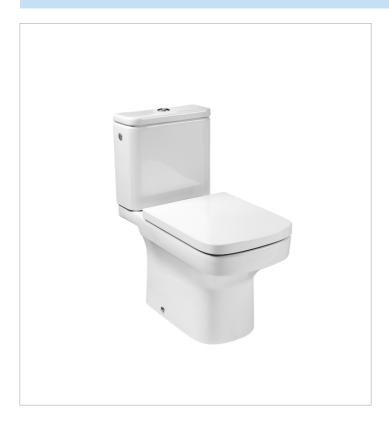

#### Compatible with

342787..0 Vitreous china close-coupled WC with horizontal outlet

346787..0 Vitreous china wall-hung WC with horizontal outlet

34678L...0 Vitreous china wall-hung Rimless WC

347787..0 Back-to-wall WC with dual outlet