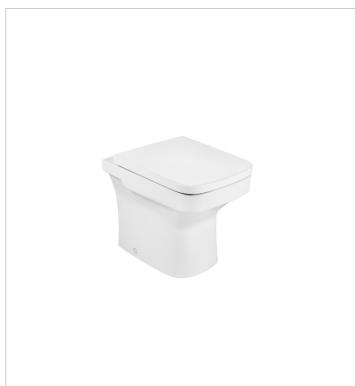

#### Compatible with

342787..0 Vitreous china close-coupled WC with horizontal outlet

346787..0 Vitreous china wall-hung WC with horizontal outlet

34678L...0 Vitreous china wall-hung Rimless WC

347787..0 Back-to-wall WC with dual outlet