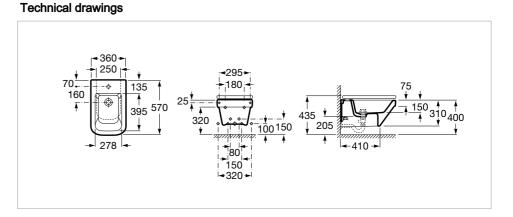

#### Dimensions

Length: 360 mm. Width: 570 mm. Height: 310 mm.

Compatible with

806782..4 Soft-closing lacquered cover for bidet

806780..4 Lacquered bidet lid

822091001 Concealed structure for WC and bidet

890091200 PRO BIDET - Concealed structure for wall-hung bidet