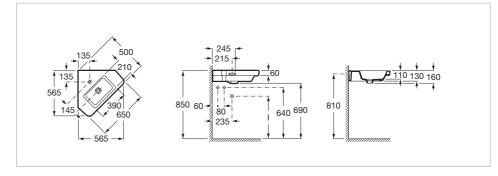

## **Technical drawings**

#### **Dimensions**

Length: 565 mm. Width: 565 mm. Height: 160 mm.