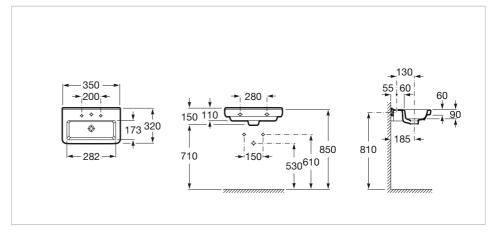

#### **Dimensions**

Length: 350 mm. Width: 320 mm. Height: 110 mm.

## **Technical drawings**