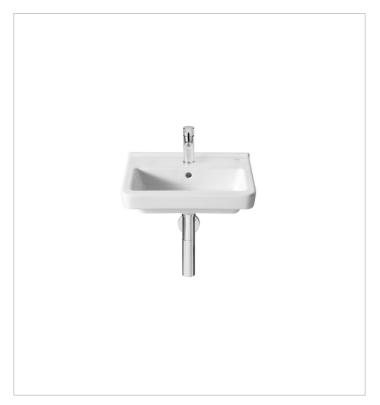

**Dama-N** Ref. 327789..0

Design, functionality and breadth of range. The collection, with its neutral, pure lines, offers a wide variety of sizes. The combination of this series' products will give you astonishing results in all kinds of bathroom spaces.

# Compact wall-hung vitreous china basin

Bowl position: Central Fixing kit: Included Installation type: Wall-hung Material: Vitreous china

Shape: Square

Taphole configuration: 1 prepunched, 1

taphole, 1 prepunched