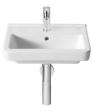

**Dama-N** Ref. 327789..0

Design, functionality and breadth of range. The collection, with its neutral, pure lines, offers a wide variety of sizes. The combination of this series' products will give you astonishing results in all kinds of bathroom spaces.

# Compact wall-hung vitreous china basin

Bowl position: Central Fixing kit: Included Installation type: Wall-hung Material: Vitreous china

Shape: Square

Taphole configuration: 1 prepunched, 1

taphole, 1 prepunched