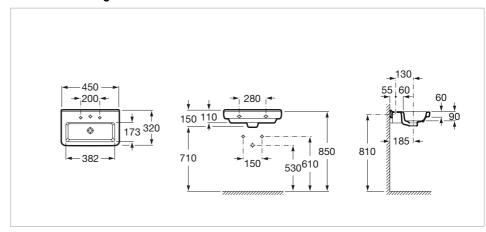

## **Technical drawings**

**Dama-N** Ref. 327789..0

#### **Dimensions**

Length: 450 mm. Width: 320 mm. Height: 110 mm.