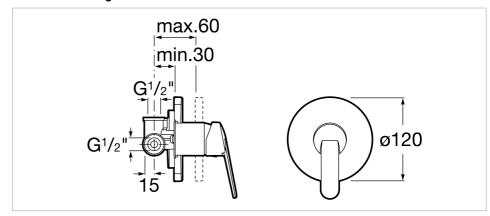

Victoria Ref. 5A2225C00



A traditional response to classic atmospheres. Elegant and functional curves in an extensive collection of pieces that combine simplicity and versatility, offering the convenience of well-tried solutions.



Designed by Toni Clariana

MAGMA is an interdisciplinary Barcelonabased practice with a team that includes industrial and graphic designers, project engineers, marketing consultants, advertising and creative professionals, all working together to manage global projects noteworthy for their creative focus.

## **Built-in shower mixer**

Application: Shower Finish: Chrome Installation type: Built-in





## **Technical drawings**