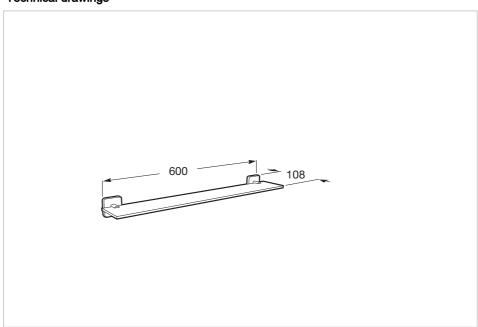

## **Dimensions**

Length: 600 mm. Width: 108 mm. Height: 50 mm.

## Technical drawings

An extensive accessories range with a functional and timeless design. Besides the installation with screws, Victoria allows an adhesive fixation system that prevents drilling and guarantees high resistance (up to 5 kg. of static load). The perfect suit for for private bathrooms, semi-public areas and public spaces, including solutions for people with reduced mobility.