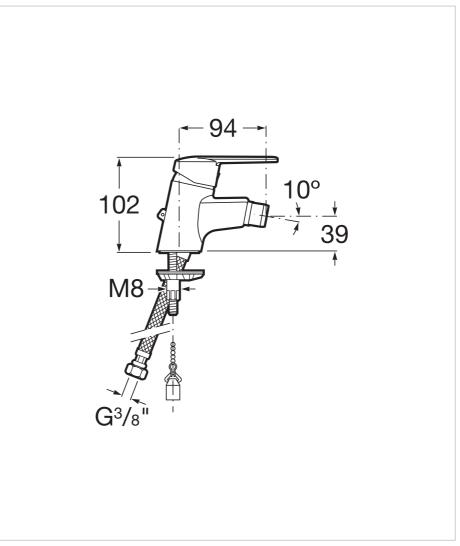

## Victoria

## Ref. 5A6125C00



A traditional response to classic atmospheres. Elegant and functional curves in an extensive collection of pieces that combine simplicity and versatility, offering the convenience of well-tried solutions.



Designed by **Toni Clariana** 

MAGMA is an interdisciplinary Barcelonabased practice with a team that includes industrial and graphic designers, project engineers, marketing consultants, advertising and creative professionals, all working together to manage global projects noteworthy for their creative focus.

## Bidet mixer with chain connector

Application: Bidet Finish: Chrome Flexible supply hoses included Installation type: Deck-mounted With chain connector



## **Technical drawings**