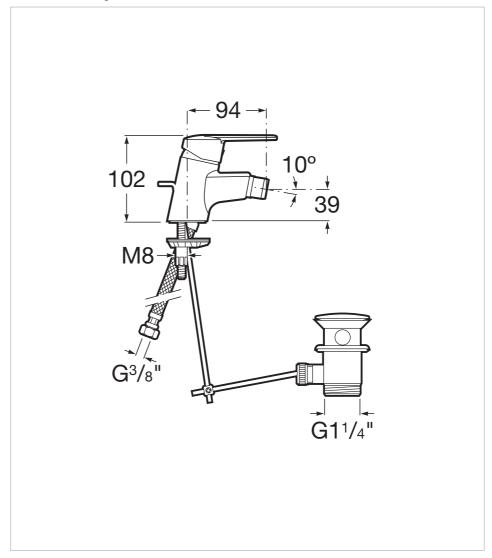

## Bidet mixer with pop-up waste

Application: Bidet Finish: Chrome

Flexible supply hoses included Installation type: Deck-mounted

Pop-up waste

## **Technical drawings**