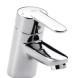

Victoria Ref. 5A3125C00

A traditional response to classic atmospheres. Elegant and functional curves in an extensive collection of pieces that combine simplicity and versatility, offering the convenience of well-tried solutions.

## Basin mixer with chain connector

Aerator type: Integrated Application: Basin Finish: Chrome

Flexible supply hoses included Installation type: Deck-mounted

With chain connector