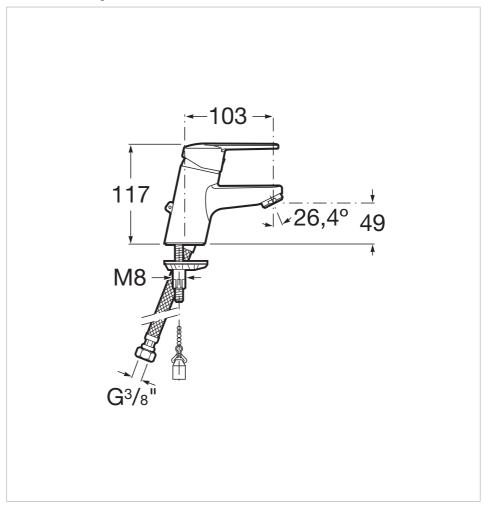

Victoria Ref. 5A3125C00



A traditional response to classic atmospheres. Elegant and functional curves in an extensive collection of pieces that combine simplicity and versatility, offering the convenience of well-tried solutions.



Designed by **Toni Clariana** 

MAGMA is an interdisciplinary Barcelonabased practice with a team that includes industrial and graphic designers, project engineers, marketing consultants, advertising and creative professionals, all working together to manage global projects noteworthy for their creative focus.

## Basin mixer with chain connector

Aerator type: Integrated Application: Basin Finish: Chrome

Flexible supply hoses included Installation type: Deck-mounted

With chain connector





## **Technical drawings**