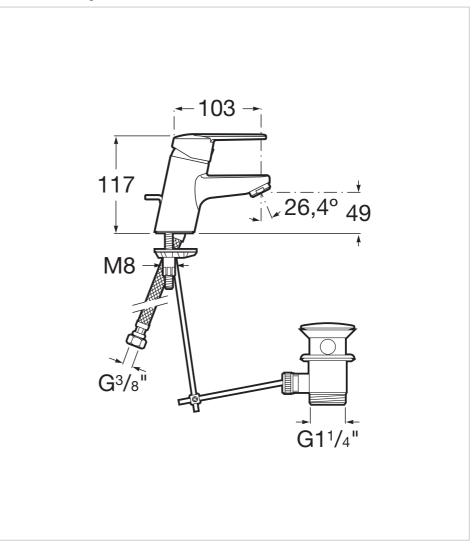

## Victoria

## Ref. 5A3025C00



A traditional response to classic atmospheres. Elegant and functional curves in an extensive collection of pieces that combine simplicity and versatility, offering the convenience of well-tried solutions.



Designed by **Toni Clariana** 

MAGMA is an interdisciplinary Barcelonabased practice with a team that includes industrial and graphic designers, project engineers, marketing consultants, advertising and creative professionals, all working together to manage global projects noteworthy for their creative focus.

## Basin mixer with pop-up waste

Aerator type: Integrated Application: Basin Finish: Chrome Flexible supply hoses included Installation type: Deck-mounted Pop-up waste



## **Technical drawings**