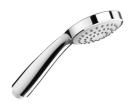

### Ref. G0082700R

Its look -based on simple contemporary design- and functionality are inspired by the basic elements of nature.

### Handshower with Rain function

Diameter (mm): 80 Finish: Chrome Flow rate Rain (l/min - 3 bar): 6 Number of functions: 1 Shape: Circular