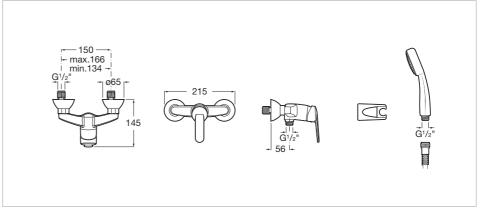

# Wall-mounted shower mixer with 1.50 m flexible shower hose, handshower and wall bracket

Application: Shower Finish: Chrome Installation type: Wall-mounted

#### Includes

G0082700R Handshower with Rain function