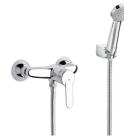

# Wall-mounted shower mixer with 1.50 m flexible shower hose, handshower and wall bracket

Application: Shower Finish: Chrome Installation type: Wall-mounted

#### Includes

G0082700R Handshower with Rain function