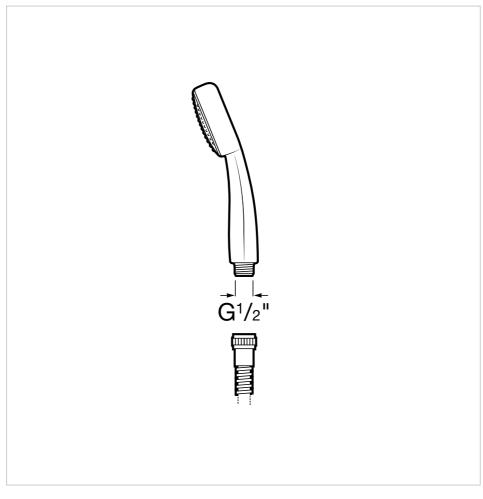

### Handshower with Rain function

Diameter (mm): 80 Finish: Chrome Flow rate Rain (l/min - 3 bar): 6 Number of functions: 1 Shape: Circular

#### **Technical drawings**