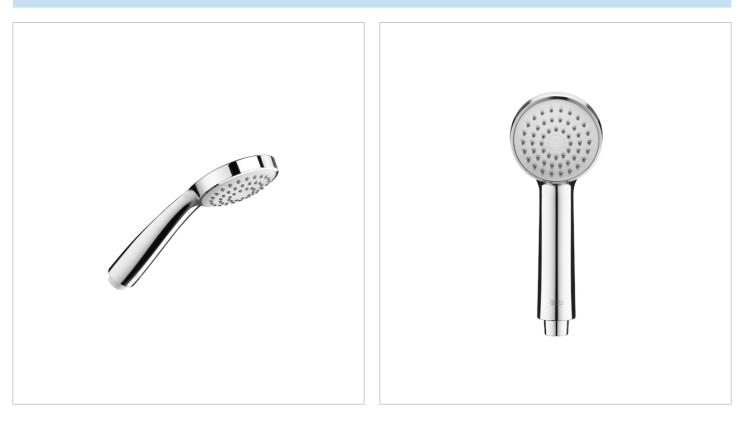

### Ref. G0082700R

Its look -based on simple contemporary design- and functionality are inspired by the basic elements of nature.

### Handshower with Rain function

Diameter (mm): 80 Finish: Chrome Flow rate Rain (l/min - 3 bar): 6 Number of functions: 1 Shape: Circular