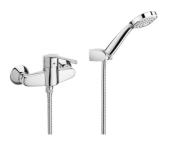

# PRO - Wall-mounted shower mixer, 1,70m flexible shower hose and swivel wall bracket. Handle for People with Reduced Mobility.

Application: Shower Finish: Chrome

Installation type: Wall-mounted

#### Includes

G0082700R Handshower with Rain function