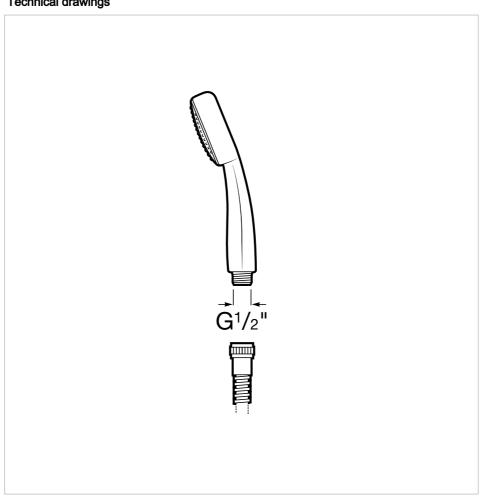

### **Technical drawings**

Natura Ref. G0082700R

Its look -based on simple contemporary design- and functionality are inspired by the basic elements of nature.

## Technical drawings

Natura Ref. G0082700R