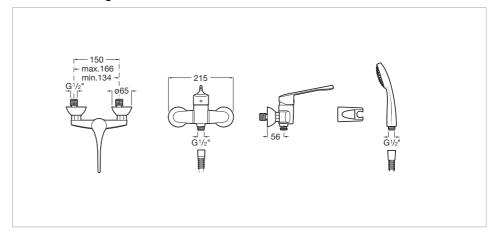

# PRO - Wall-mounted shower mixer, 1,70m flexible shower hose and swivel wall bracket. Handle for People with Reduced Mobility.

Application: Shower Finish: Chrome

Installation type: Wall-mounted