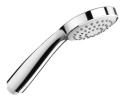

## Handshower with Rain function

Diameter (mm): 80 Finish: Chrome

Flow rate Rain (I/min - 3 bar): 6 Number of functions: 1 Shape: Circular