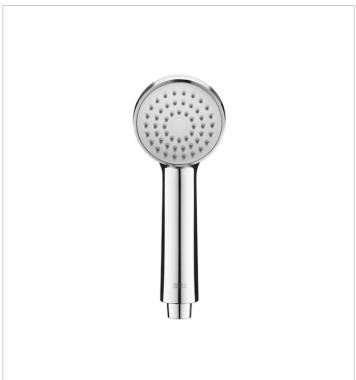

#### Includes

G0082700R Handshower with Rain function

### **Technical drawings**

Natura Ref. G0082700R

Its look -based on simple contemporary design- and functionality are inspired by the basic elements of nature.

## Handshower with Rain function

Diameter (mm): 80 Finish: Chrome

Flow rate Rain (I/min - 3 bar): 6 Number of functions: 1 Shape: Circular

## Technical drawings

Natura Ref. G0082700R