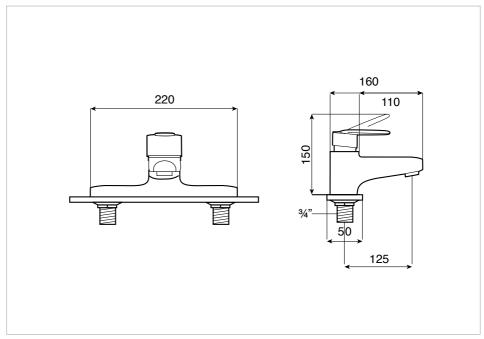

Victoria Ref. 5A1925C00



## A traditional response to classic atmospheres. Elegant and functional curves in an extensive collection of pieces that combine simplicity and versatility, offering the convenience of well-tried



solutions.

Designed by **Toni Clariana** 

MAGMA is an interdisciplinary Barcelonabased practice with a team that includes industrial and graphic designers, project engineers, marketing consultants, advertising and creative professionals, all working together to manage global projects noteworthy for their creative focus.

## Deck-mounted bath filler

Application: Bath Finish: Chrome

Installation type: Deck-mounted

Waste not included



## **Technical drawings**