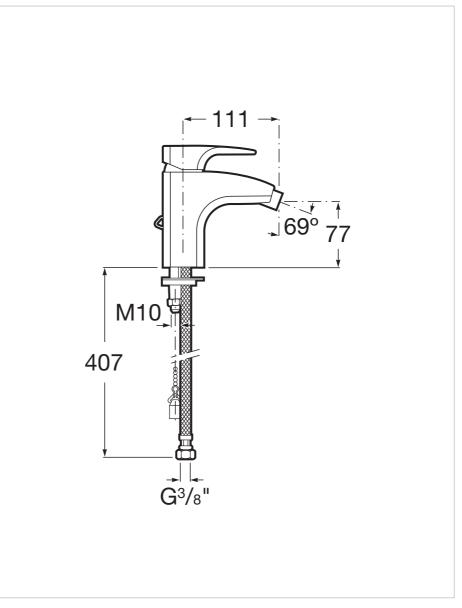

Antonio Bullo is the creative force behind this collection , a proposal highly influenced by essentialism. Modern and dynamic, the design is harmonious and compact, with clearly defined lines and forms that are almost geometrical, based upon minimalist figures that bestow elegance and style on the bathroom.



Designed by Antonio Bullo

He has won four gold medals at the Faenza International Ceramic Competition and two Design Plus awards at ISH Frankfurt. For Bullo, the product must be an extension of the company's soul and consistent with the markets in which it is competing.

## Bidet mixer with retractable chain

Application: Bidet Finish: Chrome Flexible supply hoses included Flow rate (I/min - 3 bar): 8 Installation type: Deck-mounted Retractable chain



## **Technical drawings**