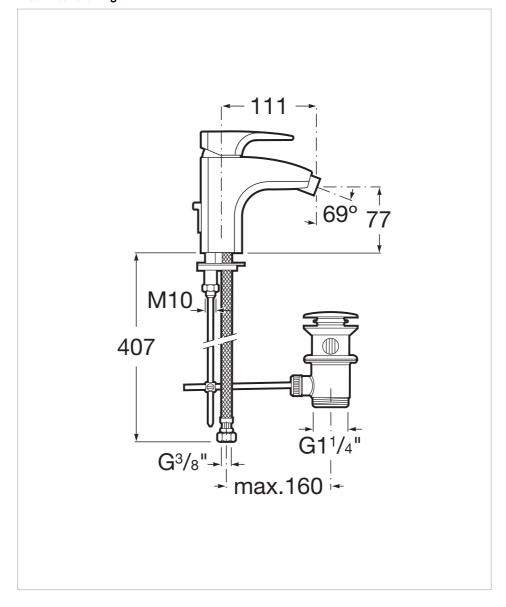

Thesis Ref. 5A6050C00



Antonio Bullo is the creative force behind this collection, a proposal highly influenced by essentialism. Modern and dynamic, the design is harmonious and compact, with clearly defined lines and forms that are almost geometrical, based upon minimalist figures that bestow elegance and style on the bathroom.



Designed by **Antonio Bullo** 

He has won four gold medals at the Faenza International Ceramic Competition and two Design Plus awards at ISH Frankfurt. For Bullo, the product must be an extension of the company's soul and consistent with the markets in which it is competing.

## Bidet mixer with pop-up waste

Application: Bidet Finish: Chrome

Flexible supply hoses included Installation type: Deck-mounted

Pop-up waste





## **Technical drawings**