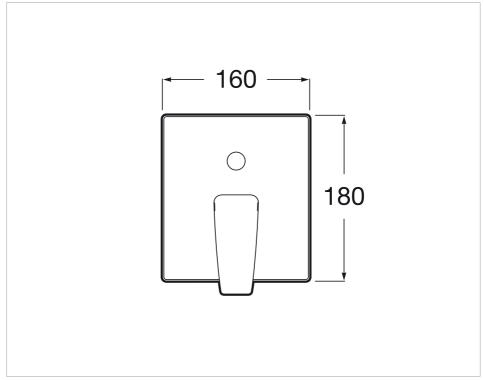

omatic diverter. Required: RocaBox A525869403

Application: Bath, Shower Diverter: Automatic Finish: Chrome Installation type: Built-in

## Compatible with

525869403 Universal RocaBox



Antonio Bullo is the creative force behind this collection, a proposal highly influenced by essentialism. Modern and dynamic, the design is harmonious and compact, with clearly defined lines and forms that are almost geometrical, based upon minimalist figures that bestow elegance and style on the bathroom.



Designed by **Antonio Bullo** 

He has won four gold medals at the Faenza International Ceramic Competition and two Design Plus awards at ISH Frankfurt. For Bullo, the product must be an extension of the company's soul and consistent with the markets in which it is competing.

## Technical drawings