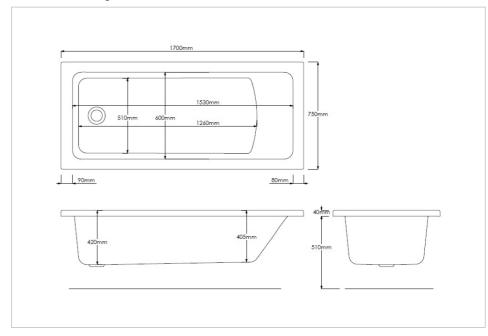

### **Dimensions**

Length: 1700 mm. Width: 750 mm. Height: 540 mm.

## **Technical drawings**