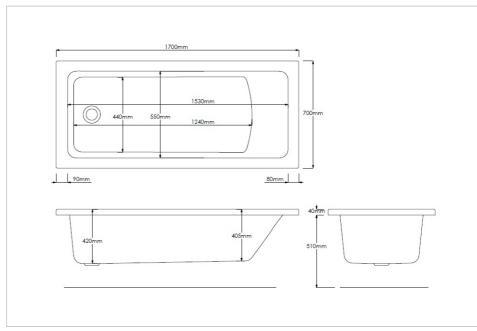

#### **Dimensions**

Length: 1700 mm. Width: 700 mm. Height: 540 mm.

## Technical drawings