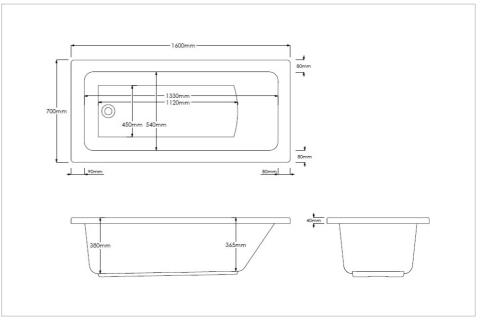

## Dimensions

Length: 1600 mm. Width: 700 mm. Height: 540 mm.

#### **Technical drawings**