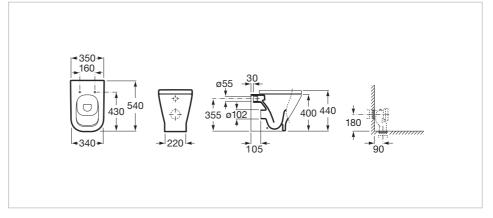

#### Dimensions

Length: 350 mm. Width: 540 mm. Height: 400 mm.

#### **Technical drawings**