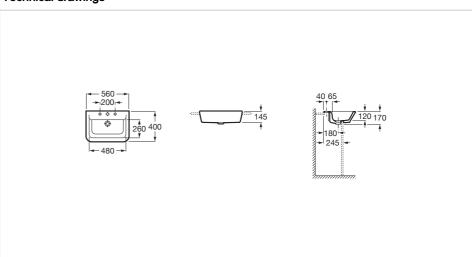

#### Dimensions

Length: 560 mm. Width: 400 mm. Height: 170 mm.

Compatible with

506403110 1 1/4" outlet connector for basin. 300 Pipe 505400000 1 1/4" waste for basin / bidet with

overflow and automatic plug

#### **Technical drawings**