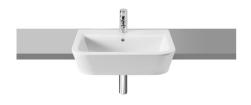

### Semi-recessed vitreous china basin

Bowl position: Central Installation type: Semi-recessed Material: Vitreous china Recommended for public spaces Shape: Square Taphole configuration: 1 prepunched, 1 taphole, 1 prepunched

#### Dimensions

Length: 560 mm. Width: 400 mm. Height: 170 mm.

Compatible with

506403110 1 1/4" outlet connector for basin. 300 Pipe 505400000 1 1/4" waste for basin / bidet with

overflow and automatic plug